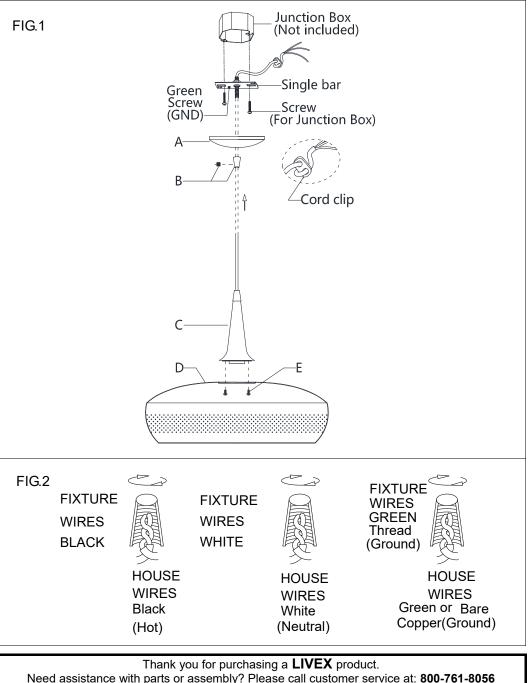

## ASSEMBLING THE FIXTURE (Fig.1)

- 1. Shut off the power at the circuit breaker box. Remove old fixture and all hardware from Junction Box.
- 2. Carefully unpack your new fixture and lay out all the parts on a clear area. Be care not to lose any small parts necessary for installation.
- While holding the lamp body(C) towards the ceiling, attach the single bar to the Junction Box with the two junction box screws as shown. The side of the single bar marked "GND" must face out. The junction box is not included.
- 4. By measuring, determine correct cord length needed for proper hanging height. NOTE: slide cord clip to the proper position, then you may cut extra cord.
- 5. Connect the electrical wires as Shown in Fig.2, making sure that all wire nuts are secured. You may have to wrap the connections with electrical tape. If your outlet has a ground wire (green or bare copper), connect the fixture ground wire to it. Otherwise connect fixture's ground wire directly to the Mounting plate with the green screw provided. After wires are connected, tuck them carefully inside the Junction Box.
- 6. Install the canopy(A) onto the junction box, the pipe thread protrude from the hole in the canopy and rotation the coupling(B) until tighten it, then lock it securely with the plastic screw. Raise the shade(D) onto the lamp holder, aligning the shade's mounting holes with the lamp holder's thread holes, lock it securely with the screws(E).
- Install the light bulb(Not included) in accordance with the fixture's specifications. NOTE: DO NOT EXCEED THE SPECIFIED WATTAGE!!

Your installation is now complete. Return power to the junction box and test the fixture.

Need assistance with parts or assembly? Please call customer service at: 800-761-8056 Or visit us online at: <u>WWW.LIVEXLIGHTING.COM</u>