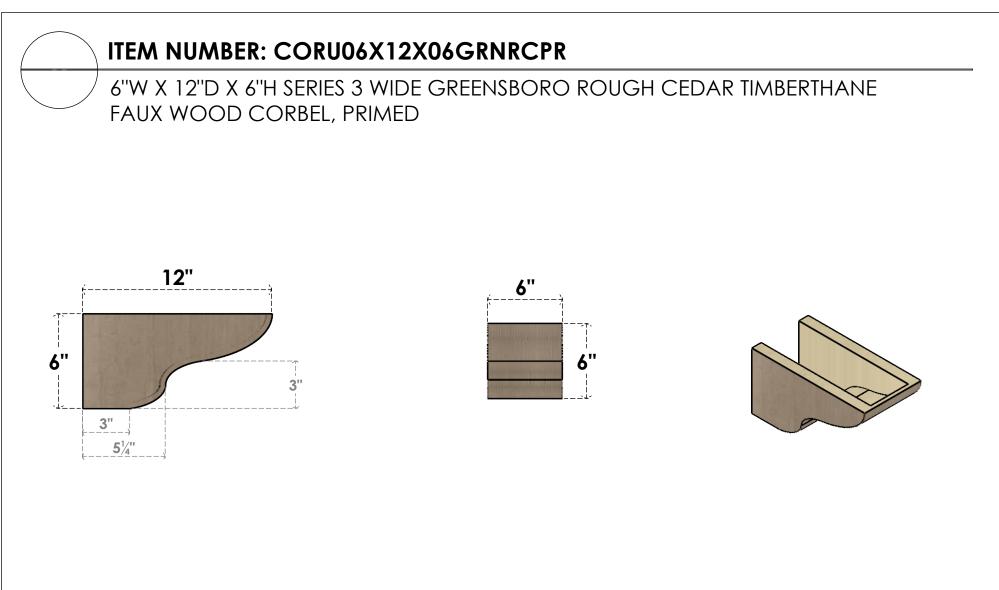

## SIDE PROFILE

## **FRONT PROFILE**

**ISOMETRIC** 

## **GENERATED DATE : 01/27/2023**

WORK

**EKENA MILLWORK** 2300 WEST MAIN ST. CLARKSVILLE, TX 75426 TOLL FREE: 866-607-0453 WWW.EKENAMILLWORK.COM 1. INSTALLATION TO BE COMPLETED IN ACCORDANCE WITH MANUFACTURER'S SPECIFICATIONS.