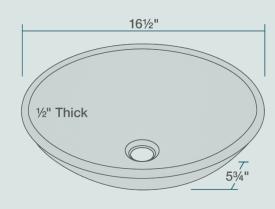

16 1/2" x 16 1/2" x 5 3/4" Tempered Glass Limited Lifetime Warranty Foil-Undertone Glass Sink

## **Features**

| Vessel Installation | 18" Minimum Cabinet<br>Size | 1/2" Thick              | Tempered Glass | Limited Lifetime<br>Warranty | One Bowl |
|---------------------|-----------------------------|-------------------------|----------------|------------------------------|----------|
|                     | <b>←→</b>                   | $ \longleftrightarrow $ |                |                              | °        |
|                     |                             |                         |                |                              |          |
|                     |                             |                         |                |                              |          |