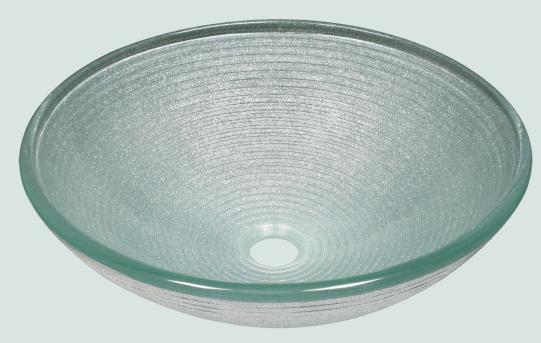

## 636 Foil Undertone Vessel Sink

## Glass

Our line of glass sinks will add elegant beauty to your bathroom. They are manufactured using fully tempered glass, which is stronger and can withstand higher temperatures than normal glass. The glass is nonporous and will not absorb odor or stains making it a very clean option. Our glass sinks are covered by a limited lifetime warranty.

16 1/2" x 16 1/2" x 5 3/4" Tempered Glass Limited Lifetime Warranty Foil-Undertone Glass Sink