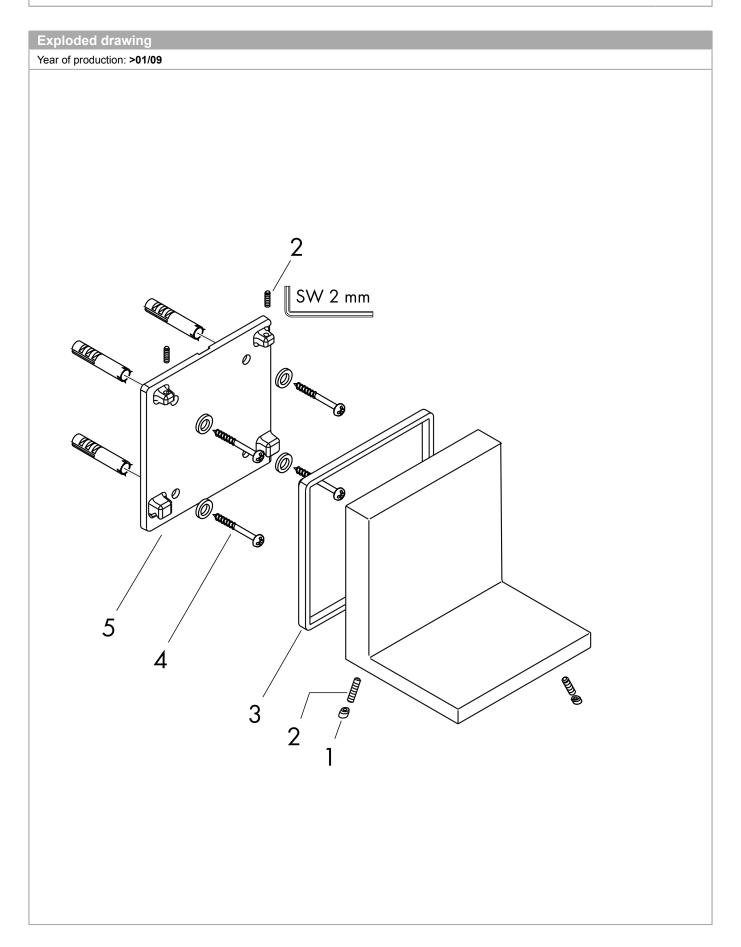

## **AXOR ShowerSolutions**

Shelf 10" x 5"

Finishes : chrome Part no. : 40873000

| Year of production: >01/09 |                        |          |       |    |
|----------------------------|------------------------|----------|-------|----|
| Pos.                       | Description            | Part no. | Price | PU |
| 1                          | screw cover            | 96338000 | -     | 1  |
| 2                          | hollow set screw M4x16 | 97663000 | -     | 1  |
| 3                          | seal                   | 97737000 | -     | 1  |
| 4                          | mounting set           | 96179000 | -     | 1  |
| 5                          | support element        | 95312000 | -     | 1  |