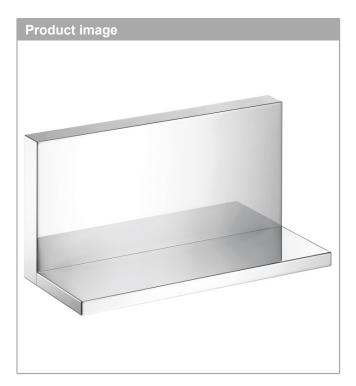

## AXOR ShowerSolutions Shelf 10" x 5"

Finishes: chrome Part no.: 40873000

**AXOR ShowerSolutions** 

Shelf 10" x 5"

Finishes : chrome Part no. : 40873000

## **AXOR ShowerSolutions**

Shelf 10" x 5"

Finishes : chrome Part no. : 40873000

| Year of production: >01/09 |                        |          |       |    |
|----------------------------|------------------------|----------|-------|----|
| Pos.                       | Description            | Part no. | Price | PU |
| 1                          | screw cover            | 96338000 | -     | 1  |
| 2                          | hollow set screw M4x16 | 97663000 | -     | 1  |
| 3                          | seal                   | 97737000 | -     | 1  |
| 4                          | mounting set           | 96179000 | -     | 1  |
| 5                          | support element        | 95312000 | -     | 1  |