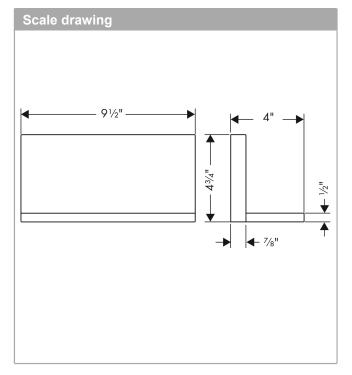

## AXOR ShowerSolutions Shelf 10" x 5"

Finishes: chrome Part no.: 40873000

**AXOR ShowerSolutions** 

Shelf 10" x 5"

Finishes : chrome Part no. : 40873000

## **AXOR ShowerSolutions**

Shelf 10" x 5"

Finishes : chrome Part no. : 40873000

| Year of production: >01/09 |                        |          |       |    |
|----------------------------|------------------------|----------|-------|----|
| Pos.                       | Description            | Part no. | Price | PU |
| 1                          | screw cover            | 96338000 | -     | 1  |
| 2                          | hollow set screw M4x16 | 97663000 | -     | 1  |
| 3                          | seal                   | 97737000 | -     | 1  |
| 4                          | mounting set           | 96179000 | -     | 1  |
| 5                          | support element        | 95312000 | -     | 1  |