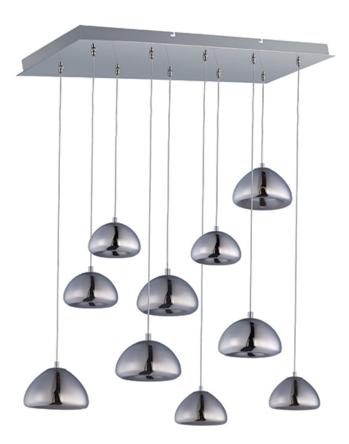

## PRODUCT DESCRIPTION

Glass bells finished in Mirror Chrome are suspended from adjustable cables that allow the owner to create their own lighting art piece. The shades have a recessed return in the middle which encases a LED module. Dimmable drivers are housed in the Polished Chrome canopy.

## **MEASUREMENTS**

DIMENSION : 33.75" W

MAX OAH : 126.5" OAH x 7." OAH CANOPY : 10." W x 1." H x 32.8" L

HANGING WEIGHT : 17.67 lb

# GLASS

Mirror Chrome 81