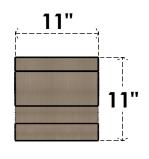

### ITEM NUMBER: CORU11X22X11ASHRCPR

11"W X 22"D X 11"H SERIES 3 WIDE ASHEBORO ROUGH CEDAR TIMBERTHANE FAUX WOOD CORBEL, PRIMED

# **FRONT PROFILE**