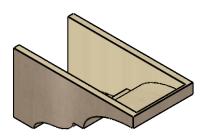

### ITEM NUMBER: CORU11X22X11ASHRCPR

11"W X 22"D X 11"H SERIES 3 WIDE ASHEBORO ROUGH CEDAR TIMBERTHANE FAUX WOOD CORBEL, PRIMED

# **ISOMETRIC**

**EKENA MILLWORK** 2300 WEST MAIN ST. CLARKSVILLE, TX 75426 TOLL FREE: 866-607-0453 WWW.EKENAMILLWORK.COM

GENERATED DATE: 01/27/2023

- 1. INSTALLATION TO BE COMPLETED IN ACCORDANCE WITH MANUFACTURER'S SPECIFICATIONS.