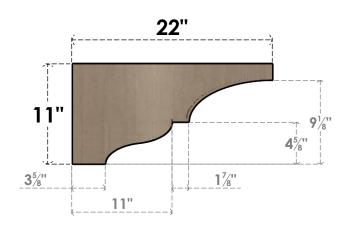

### ITEM NUMBER: CORU11X22X11ASHRCPR

11"W X 22"D X 11"H SERIES 3 WIDE ASHEBORO ROUGH CEDAR TIMBERTHANE FAUX WOOD CORBEL, PRIMED

# **SIDE PROFILE**