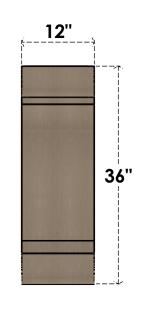

# **FRONT PROFILE**

#### ITEM NUMBER: CORU12X24X36OLYRCPR

12"W X 24"D X 36"H SERIES 2 CLASSIC OLYMPIC ROUGH CEDAR TIMBERTHANE FAUX WOOD CORBEL, PRIMED