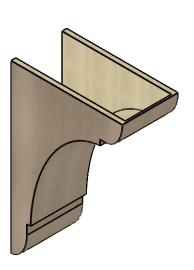

# **ISOMETRIC**

**EKENA MILLWORK** 2300 WEST MAIN ST. CLARKSVILLE, TX 75426 TOLL FREE: 866-607-0453 WWW.EKENAMILLWORK.COM

GENERATED DATE: 01/28/2023

- 1. INSTALLATION TO BE COMPLETED IN ACCORDANCE WITH MANUFACTURER'S SPECIFICATIONS.

#### ITEM NUMBER: CORU12X24X36OLYRCPR

12"W X 24"D X 36"H SERIES 2 CLASSIC OLYMPIC ROUGH CEDAR TIMBERTHANE FAUX WOOD CORBEL, PRIMED