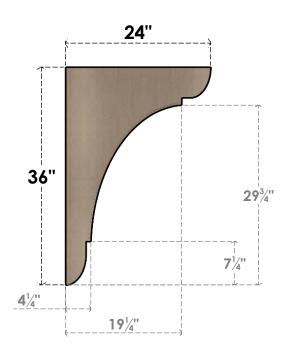

### **SIDE PROFILE**

#### ITEM NUMBER: CORU12X24X36OLYRCPR

12"W X 24"D X 36"H SERIES 2 CLASSIC OLYMPIC ROUGH CEDAR TIMBERTHANE FAUX WOOD CORBEL, PRIMED