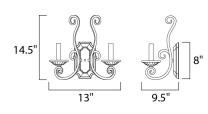

#### MEASUREMENTS

DIMENSION

MAX OAH HANGING WEIGHT LAMPING

# INPUT VOLTAGE

BULB **BULB INCLUDED** DIMMABLE

: 13" W x 14.5" H x 9.5" Ext : 4.57" W x 8" H : 4.5 lb

:120V : 2 x 60W Incandescent E12 Candelabra , 120W Total

: (Not Included)

:Yes LIGHTING\_DIRECTION : Up