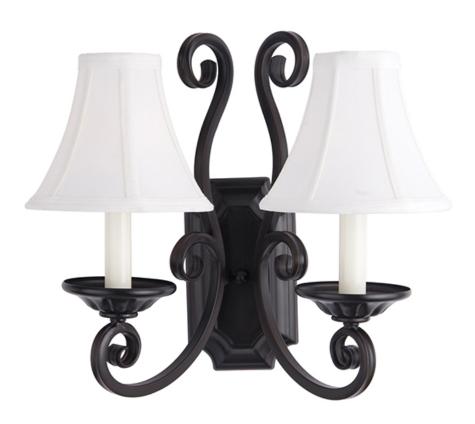

## **PRODUCT DESCRIPTION**

This decorative classic in Oil Rubbed Bronze finish is both dramatic and subtle, with or without shades.

### **FINISHES OPTION**

Oil Rubbed Bronze

MATERIAL Steel, Glass

RATINGS cULus Dry Location