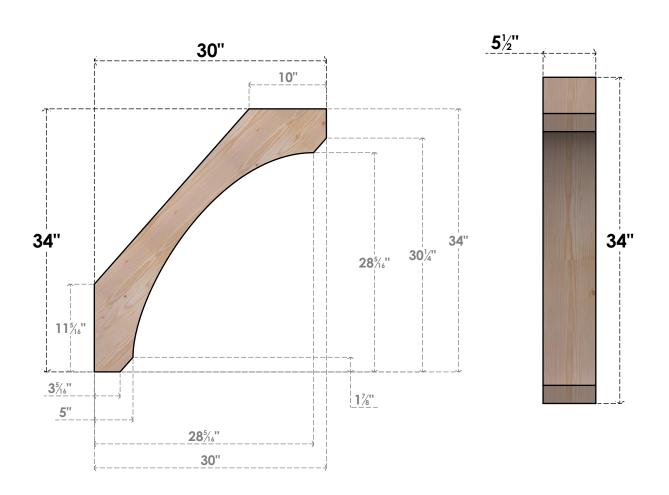

## BRC06X30X34LEC00SDF

5 1/2"W X 30"D X 34"H LEGACY SMOOTH BRACE, DOUGLAS FIR

SIDE

## **FRONT**

**EKENA MILLWORK** 2300 WEST MAIN ST. CLARKSVILLE, TX 75426 TOLL FREE: 866-607-0453 WWW.EKENAMILLWORK.COM