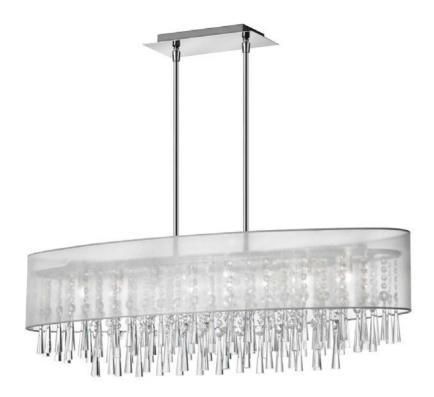

## JOS368-PC-814 - 8LT Crystal Oval Chandelier w/Sv Orgza Shd

8 Light Polished Chrome Oval Crystal Pendant with Silver Laminated Organza Shade

| Height<br>Width/Length<br>Depth<br>Weight                                                | 12<br>38<br>12<br>15                      | No. of Bulbs<br>LED Compatible<br>Total Wattage                 | 8<br>Yes<br>320W                                               |
|------------------------------------------------------------------------------------------|-------------------------------------------|-----------------------------------------------------------------|----------------------------------------------------------------|
| Body Material<br>Finish/Color<br>Type of Finish                                          | Metal<br>Polished Chrome<br>Electroplated | Second Material Second Finish/Color                             | Organza<br>Silver                                              |
| Bulb 1 Amount Bulb 1 Base Type Bulb 1 Max Watt. Bulb 1 Included Bulb 1 Lumens Bulb 1 CRI | 8<br>G9<br>40W<br>No                      | Rated For<br>Voltage<br>Approval<br>Warranty<br>Instal Position | Dry Location<br>120V<br>cUL or equivalent<br>1 Year<br>Ceiling |