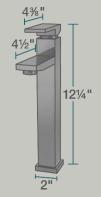

## **Accessories**

No Available Accessories

2" x 4 1/2" x 12 1/4"

1-Hole Installation
Ceramic Disc Cartridge
Completely Pressure Tested
ADA Approved
Constructed of Lead-Free Materials
Complies with NSF Standards
SDWA Compliant
cUPC Certified (Uniform Plumbing Code)
Limited Lifetime Warranty
Antique Bronze Finish