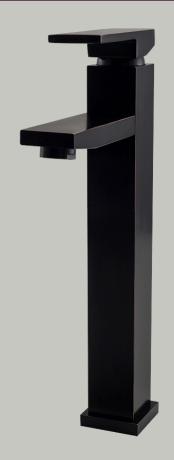

## 721-ABR Vessel Faucet

Our bathroom faucets come in an array of styles to compliment your home. Both centerset and widespread installation faucets are available in four distinct finishes. All of our faucets have solid brass waterway construction and ceramic cartridges, making for a faucet that will stand the test of time. One or two handled faucets are available to fit your personal preferences and style.

## **Accessories**

No Available Accessories

2" x 4 1/2" x 12 1/4"

1-Hole Installation
Ceramic Disc Cartridge
Completely Pressure Tested
ADA Approved
Constructed of Lead-Free Materials
Complies with NSF Standards
SDWA Compliant
cUPC Certified (Uniform Plumbing Code)
Limited Lifetime Warranty
Antique Bronze Finish