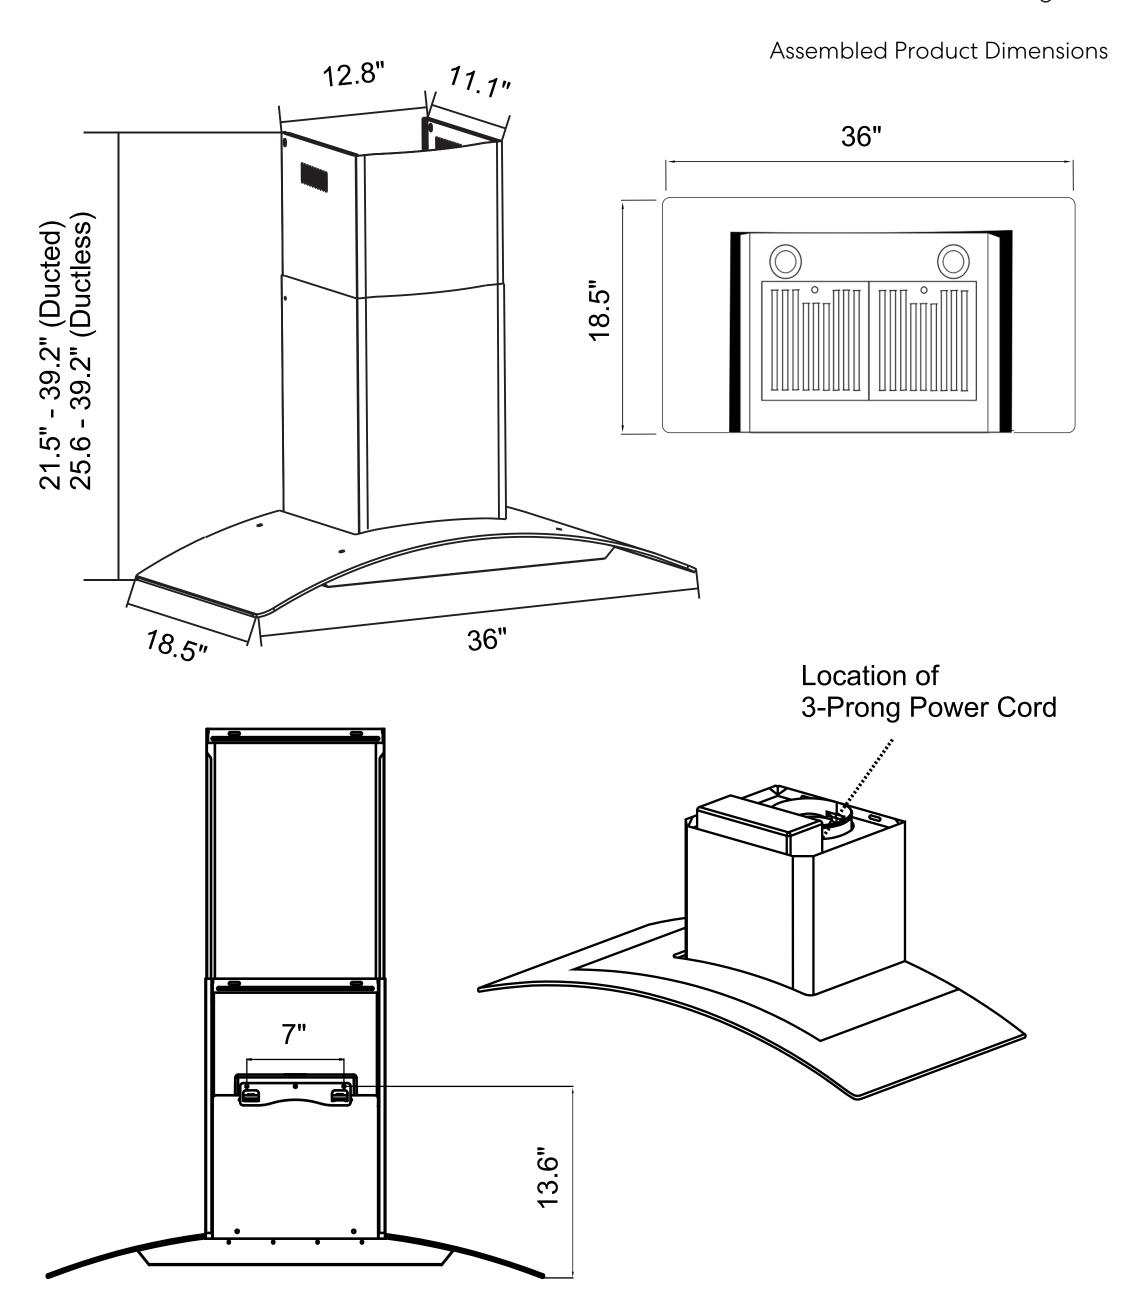

See Page 2 for dimensions

# **DIMENSIONS**

COS-668A900 Range Hood

Dimensions (WxDxH): 36" x 18.5" x 21.5-39.2"