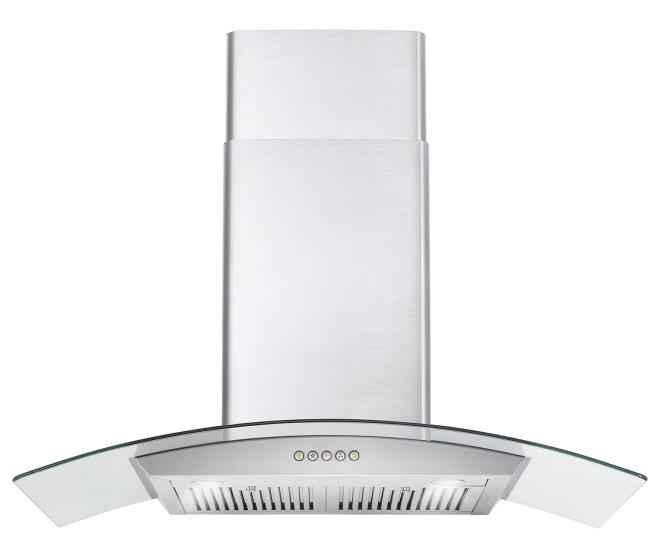

#### COS-668A900

The perfect piece for any contemporary kitchen, Cosmo's COS-668A900 Range Hood is powered by 380 CFM of suction, front LED lights and ARC-FLOW® Permanent Filters.

#### **Features**

- $\cdot$  Designed for wall mounting
- · 3 fan speeds
- $\cdot$  380 CFM airflow capacity
- · Push button controls
- · ARC-FLOW® Permanent Filters
- · 2 front LED lights
- · Noise level as low as 50 dB\*
- $\cdot$  Curved tempered glass hood