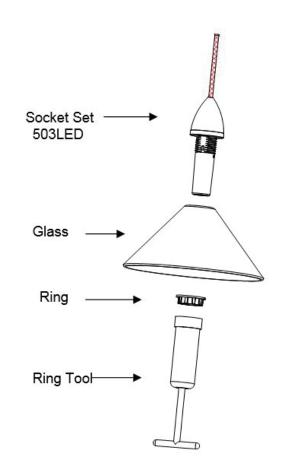

#### **OVERVIEW:**

Socket Set 503LED is designed for use with WAC. MP-LED05M and all WAC quick connector. Model MP-LED503 is same with Socket Set and Model QP-LED503 is similar with Socket Set except for provided with a quick connector.

#### **INSTALLING SHADE:**

1. Position Socket Set 503LED so that threads through the hole in the shade and screw on Ring from below by finger or Ring Tool. (See diagram).