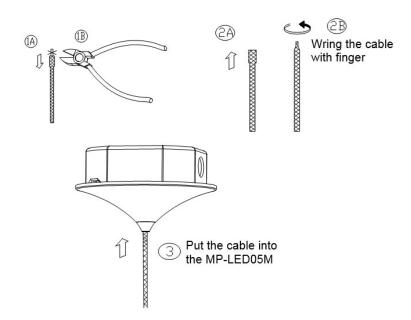

#### For model **MP-LED503**:

1. Put the knitted cable from the Socket Set into the cable grip(according to the step1,2,3, shown with picture below)