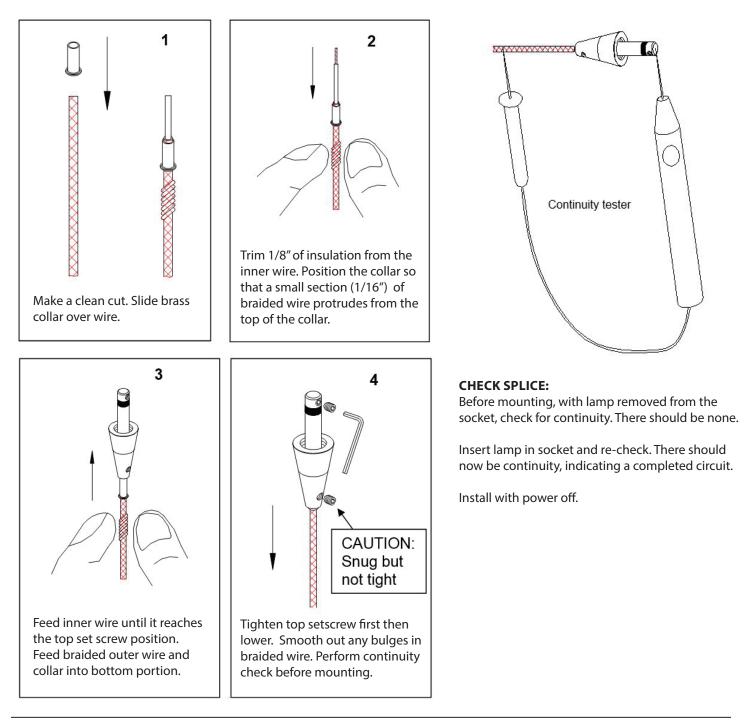

#### TO INSTALL / SHORTEN THE CABLE:

Feed the cable end through the Top Conical section and the metal finial. If cable needs to be shortened, make the cut now. To install the top conical section, follow the step-by-step instructions bellow. **NOTE: Pendant cables are co-axial, if the lower screw in step 4 is made too tight, the inner an outer wire will short. A short circuit will render the entire system in-operative and possibly damage the transformer. Check all pendant splices for continuity before installing.** 