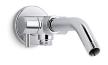

# Shower arm with 2-way diverter **K-76331**

#### **Features**

- Diverter switches water between showerhead and handshower.
- 1/2" NPT connection.
- For use with KOHLER showerheads and handshowers (sold separately).
- Brass construction.
- KOHLER finishes resist corrosion and tarnishing.
- Deck- or bath-mount installation.
- Includes flange.
- K-76334 Traditional flange and K-76335 Square flange also available (sold separately).