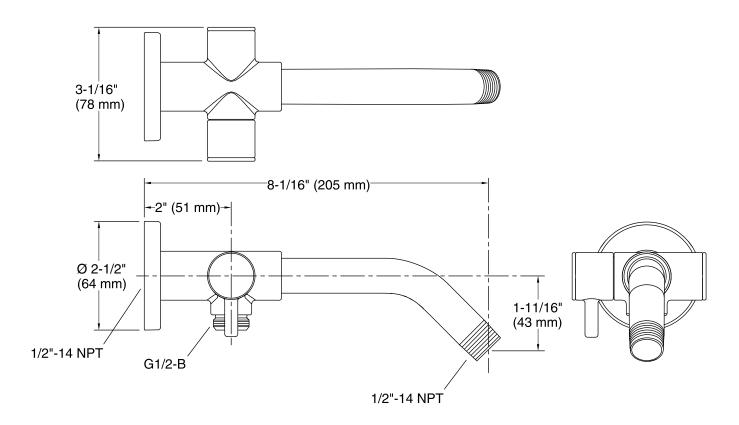

### **Technical Information**

All product dimensions are nominal.

Drain included: No