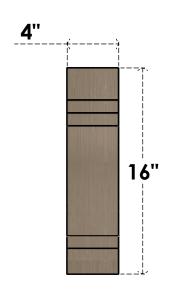

## ITEM NUMBER: CORU04X16X16PECRCPR

4"W X 16"D X 16"H SERIES 1 THIN PESCADERO ROUGH CEDAR TIMBERTHANE FAUX WOOD CORBEL, PRIMED

## SIDE PROFILE

**FRONT PROFILE** 

**ISOMETRIC** 

**EKENA MILLWORK** 2300 WEST MAIN ST. CLARKSVILLE, TX 75426 TOLL FREE: 866-607-0453 WWW.EKENAMILLWORK.COM

GENERATED DATE: 01/28/2023

- 1. INSTALLATION TO BE COMPLETED IN ACCORDANCE WITH MANUFACTURER'S SPECIFICATIONS.