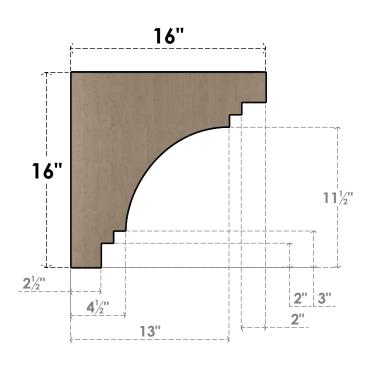

## ITEM NUMBER: CORU04X16X16PECRCPR

4"W X 16"D X 16"H SERIES 1 THIN PESCADERO ROUGH CEDAR TIMBERTHANE FAUX WOOD CORBEL, PRIMED

## SIDE PROFILE

**FRONT PROFILE** 

**ISOMETRIC** 

**EKENA MILLWORK** 2300 WEST MAIN ST. CLARKSVILLE, TX 75426 TOLL FREE: 866-607-0453 WWW.EKENAMILLWORK.COM

GENERATED DATE: 01/28/2023

- 1. INSTALLATION TO BE COMPLETED IN ACCORDANCE WITH MANUFACTURER'S SPECIFICATIONS.