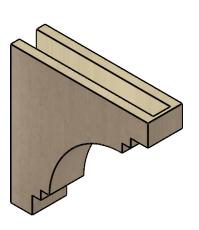

## ITEM NUMBER: CORU04X16X16PECRCPR

4"W X 16"D X 16"H SERIES 1 THIN PESCADERO ROUGH CEDAR TIMBERTHANE FAUX WOOD CORBEL, PRIMED

## SIDE PROFILE

**FRONT PROFILE** 

**ISOMETRIC** 

**EKENA MILLWORK** 2300 WEST MAIN ST. CLARKSVILLE, TX 75426 TOLL FREE: 866-607-0453 WWW.EKENAMILLWORK.COM

GENERATED DATE: 01/28/2023

- 1. INSTALLATION TO BE COMPLETED IN ACCORDANCE WITH MANUFACTURER'S SPECIFICATIONS.