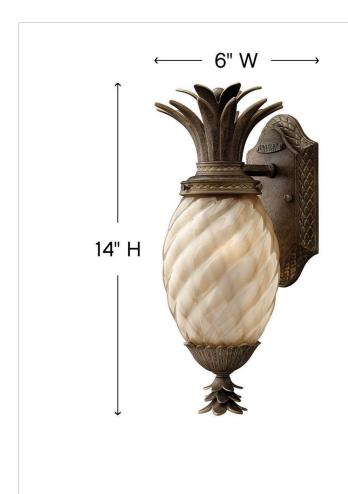

## EXTRA SMALL WALL MOUNT LANTERN

A Hinkley classic, the ornate Plantation collection features exceptional pineapple shaped optic glass, durable aluminum construction and elaborate, decorative cast detailing to create a noble statement.

| DIMENSIONS     |           |
|----------------|-----------|
| WIDTH:         | 6"        |
| HEIGHT:        | 14"       |
| WEIGHT:        | 5lb       |
| BACK PLATE:    | 5"W X 8"H |
| EXTENSION:     | 7"        |
| TOP TO OUTLET: | 5"        |