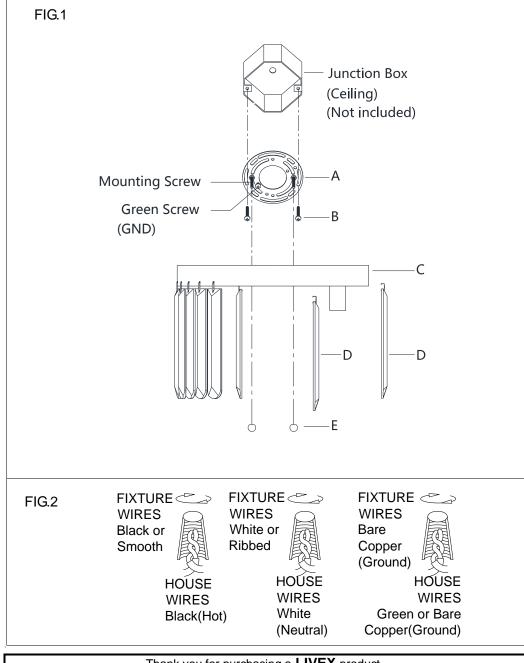

## **ASSEMBLING THE FIXTURE (Fig.1)**

- 1. Shut off the power at the circuit breaker box. Remove old fixture and all hardware from Junction Box.
- 2. Carefully unpack your new fixture and lay out all the parts on a clear area. Take care not to lose any small parts necessary for installation.
- 3. Thread the two mounting screws about into the pre-drilled holes in the mounting plate (A) spaced the same distance apart as the holes in the canopy (C).
- 4. Attach the mounting plate (A) to the Junction Box with the two Junction Box Screws (B) as shown. The side of the mounting plate marked "GND" must face out. **The junction box is not included.**
- 5. While holding the canopy towards the ceiling, connect the electrical wires as Shown in **Fig.2**, making sure that all wire nuts are secured. You may have to wrap the connections with electrical tape. If your outlet has a ground wire (green or bare copper), connect the fixture ground wire to it. Otherwise connect fixture's ground wire directly to the mounting plate with the green screw provided. After wires are connected, tuck them carefully inside the Junction Box.
- 6. Attach the canopy (C) to the junction box, aligning screws on mounting plate with mounting holes in canopy and lock it securely with the ball nut (E).
- 7. Hang the crystals (D) to the hole of the canopy (C).
- 8. Install the light bulbs (Not included) in accordance with the fixture specifications. **NOTE: DO NOT EXCEED THE SPECIFIED WATTAGE!**