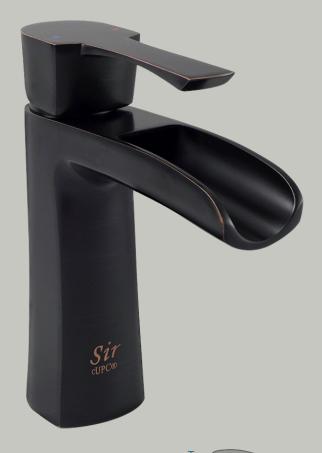

## 732-ABR Vessel Faucet

# 2 1/8" x 4" x 6 3/4" 1-Hole Installation Ceramic Disc Cartridge ADA Approved Constructed of Lead-Free Materials Complies with NSF Standards cUPC Certified (Uniform Plumbing Code) Limited Lifetime Warranty Antique Bronze Finish