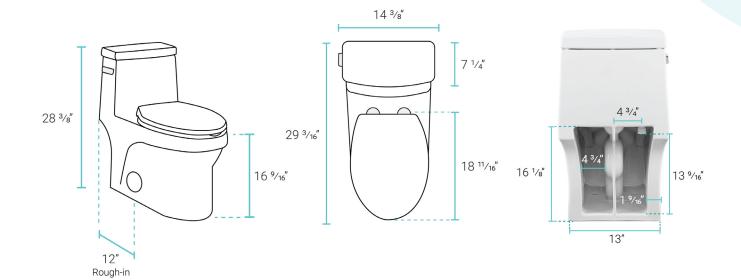

#### Installation:

- Floor mount
- Standard 12" rough-in

### Specifications:

- N.W: 101.54 lb.
- L: 29 <sup>3</sup>/<sub>16</sub>" x W: 14 <sup>3</sup>/<sub>8</sub>" x H: 28 <sup>3</sup>/<sub>8</sub>"