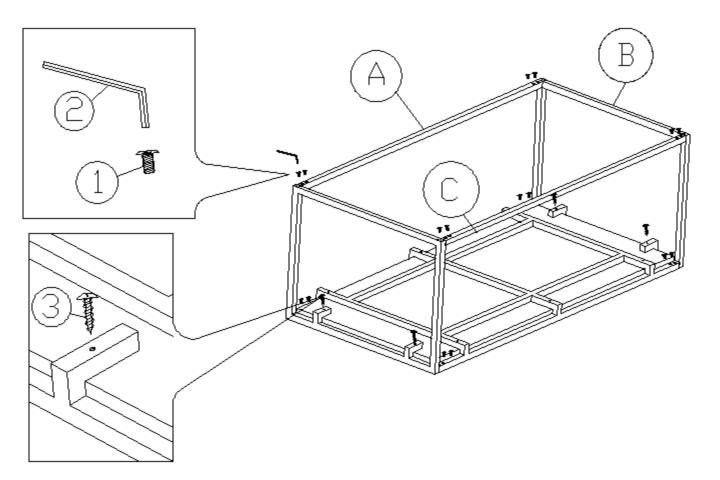

### ASSEMBLY

#### STEP 1

Place the Top (C) on its back on a flat smooth surface. Secure Top (C) to Sides (B) with Allen Key Screws (1). Attach Bars (A) to Sides (B) with Allen Key Screws (1). Use Allen Key (2) to tighten all the Screws. Use Self-Tapping Screws (3) to secure the Sides (B).