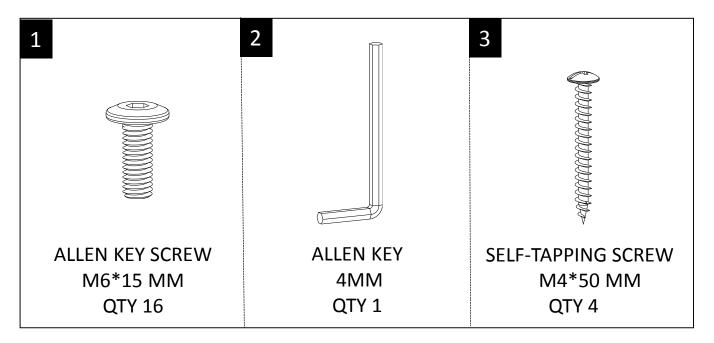

#### HARDWARE DESCRIPTION

**NEED HELP?** For help with assembly or if you are missing a part, Please call customer service at 1-866-518-0120 ext. 262 (9 am to 4 pm EST)

#### STEP 1

Place the Top (C) on its back on a flat smooth surface. Secure Top (C) to Sides (B) with Allen Key Screws (1). Attach Bars (A) to Sides (B) with Allen Key Screws (1). Use Allen Key (2) to tighten all the Screws. Use Self-Tapping Screws (3) to secure the Sides (B).