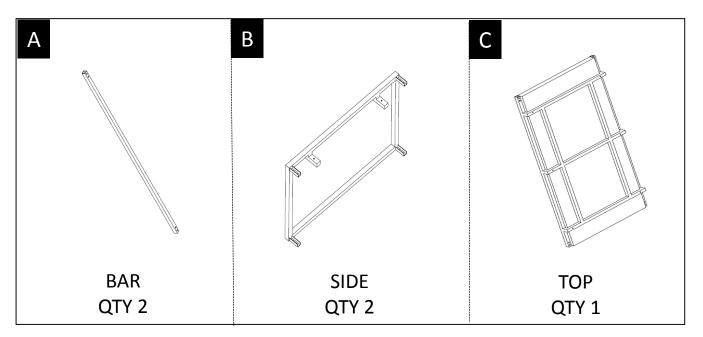

#### PARTS DESCRIPTION

#### STEP 1

Place the Top (C) on its back on a flat smooth surface. Secure Top (C) to Sides (B) with Allen Key Screws (1). Attach Bars (A) to Sides (B) with Allen Key Screws (1). Use Allen Key (2) to tighten all the Screws. Use Self-Tapping Screws (3) to secure the Sides (B).