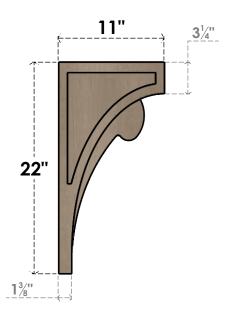

## ITEM NUMBER: CORU11X11X22VIORCPR

11"W X 11"D X 22"H SERIES 2 WIDE VIOLA ROUGH CEDAR TIMBERTHANE FAUX WOOD CORBEL, PRIMED

## **SIDE PROFILE**