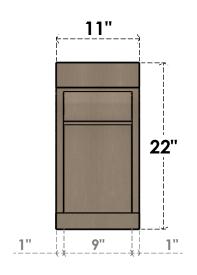

## ITEM NUMBER: CORU11X11X22VIORCPR

11"W X 11"D X 22"H SERIES 2 WIDE VIOLA ROUGH CEDAR TIMBERTHANE FAUX WOOD CORBEL, PRIMED

## **FRONT PROFILE**