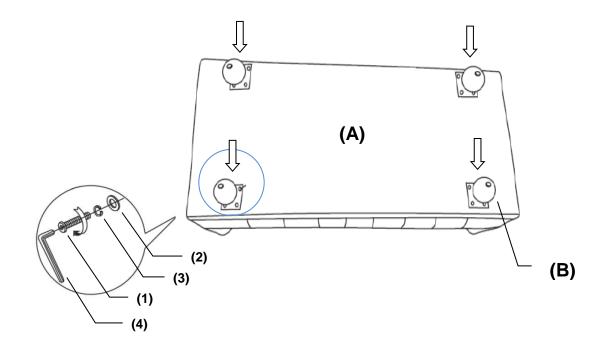

#### Parts Included:

- Sofa Base (A) 1 Pc
- Legs (B) 4Pcs

### **FURNITURE**

Assemble Instruction:

Step 1: Assemble Legs

Carefully place the **Sofa Base (A)** on its back on a carpet or non-marring surface.

Attach the Leg (B) in placed at bottom of Sofa Base (A) using Allen Bolt (1), Flat Washer (2), Spring Washer (3), and Allen Key (4).

Repeat this step for the remained legs.

Step 2:

Place the item in standing position.

The **Claridge Sofa** is ready to use.