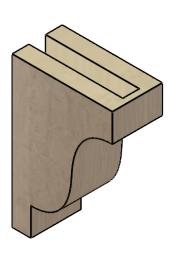

#### ITEM NUMBER: CORU03X06X09NEWRCPR

3"W X 6"D X 9"H SERIES 2 CLASSIC NEWPORT ROUGH CEDAR TIMBERTHANE FAUX WOOD CORBEL, PRIMED

# **ISOMETRIC**

**EKENA MILLWORK** 2300 WEST MAIN ST. CLARKSVILLE, TX 75426 TOLL FREE: 866-607-0453 WWW.EKENAMILLWORK.COM

GENERATED DATE: 01/28/2023

- 1. INSTALLATION TO BE COMPLETED IN ACCORDANCE WITH MANUFACTURER'S SPECIFICATIONS.
  2. DRAWING MAY NOT BE TO SCALE
  3. THIS DRAWING IS INTENDED FOR DESIGN AND PLANNING PURPOSES ONLY.
  4. ALL INFORMATION CONTAINED HEREIN WAS CURRENT AT THE TIME OF DEVELOPMENT BUT MUST BE REVIEWED AND APPROVED BY THE PRODUCT MANUFACTURER TO BE CONSIDERED ACCURATE.
- 5. TIMBERTHANE ARCHITECTURAL PRODUCTS ARE MADE FROM HIGH DENSITY URETHANE AND COME FACTORY PRIMED