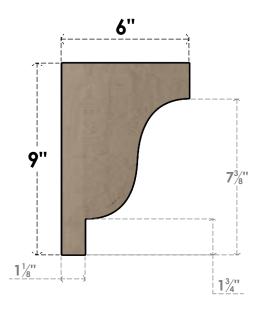

#### ITEM NUMBER: CORU03X06X09NEWRCPR

3"W X 6"D X 9"H SERIES 2 CLASSIC NEWPORT ROUGH CEDAR TIMBERTHANE FAUX WOOD CORBEL, PRIMED

### **SIDE PROFILE**