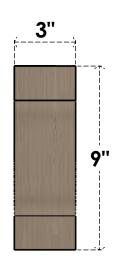

#### ITEM NUMBER: CORU03X06X09NEWRCPR

3"W X 6"D X 9"H SERIES 2 CLASSIC NEWPORT ROUGH CEDAR TIMBERTHANE FAUX WOOD CORBEL, PRIMED

## **FRONT PROFILE**