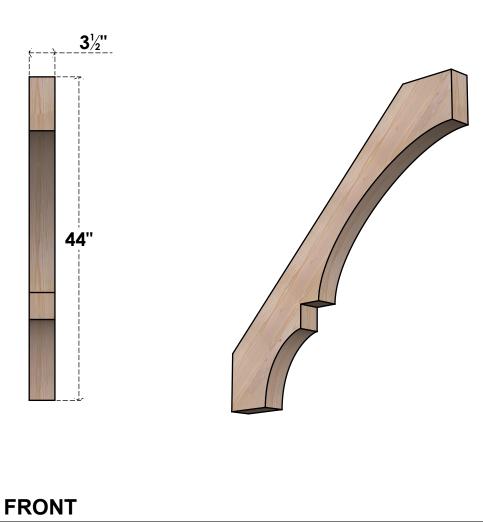

BRC04X44X44BOA00SDF

3 1/2"W X 44"D X 44"H BALBOA SMOOTH BRACE, DOUGLAS FIR

SIDE

FNA FK LWORK МЦ

1. INSTALLATION TO BE COMPLETED IN ACCORDANCE WITH MANUFACTURER'S SPECIFICATIONS. 2. DRAWING MAY NOT BE TO SCALE