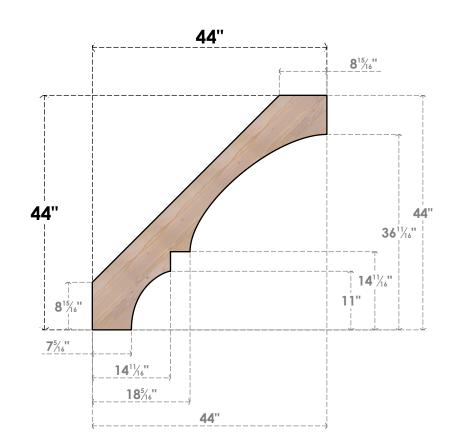

BRC04X44X44BOA00SDF

3 1/2"W X 44"D X 44"H BALBOA SMOOTH BRACE, DOUGLAS FIR

SIDE

FNA FK LWORK МЦ

1. INSTALLATION TO BE COMPLETED IN ACCORDANCE WITH MANUFACTURER'S SPECIFICATIONS. 2. DRAWING MAY NOT BE TO SCALE