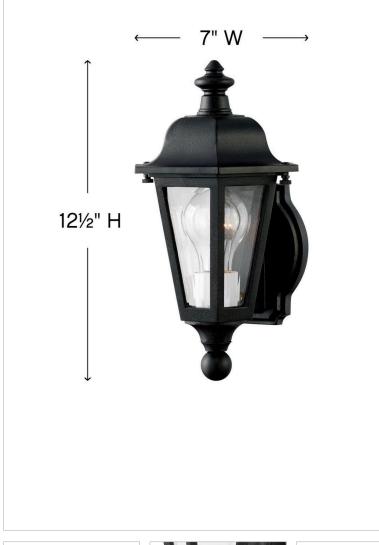

# DIMENSIONS WIDTH: 7" HEIGHT: 12.5" WEIGHT: 3lb BACK PLATE: 4.5"W X 5.75"H EXTENSION: 6.8" TOP TO OUTLET: 7.75"

| LIGHT SOURCE  |            |
|---------------|------------|
| LIGHT SOURCE: | Socket     |
| WATTAGE:      | 1-60w Med. |
| VOLTAGE:      | 120v       |