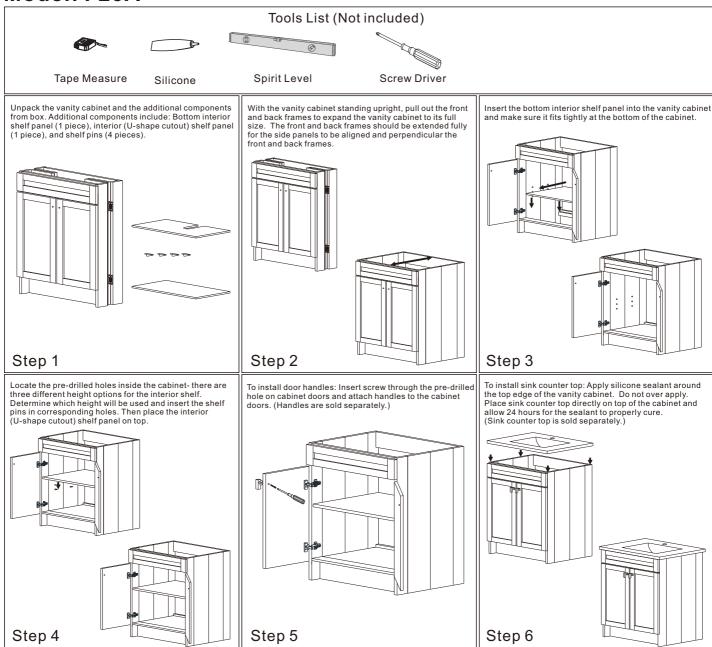

NOTE: SINK STYLE, SHAPE, FAUCET HOLES, CUTOUT ON TOP, VANITY MAY VARY FROM THE PICTURE ABOVE. INSTRUCTIONAL PURPOSE ONLY.