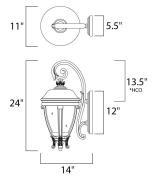

\*height from center of outlet to the top of the fixture

#### **MEASUREMENTS**

: 11" W x 24" H x 14" Ext DIMENSION **BACK PLATE** : 5.5" W x 12" H x 13.5" HCO

HANGING WEIGHT : 9.81 lb