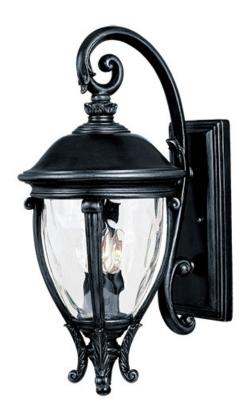

## **PRODUCT DESCRIPTION**

Maxim Lighting's Camden VX Collection is made with Vivex, a material twice the strength of resin, is non-corrosive, UV resistant and backed with a 5-Year Limited Warranty. Camden VX is available in our Black or Golden Bronze finish and our Water Glass.

### MATERIAL

Vivex Resin Composite, Glass

# **GLASS**

Water Glass WG