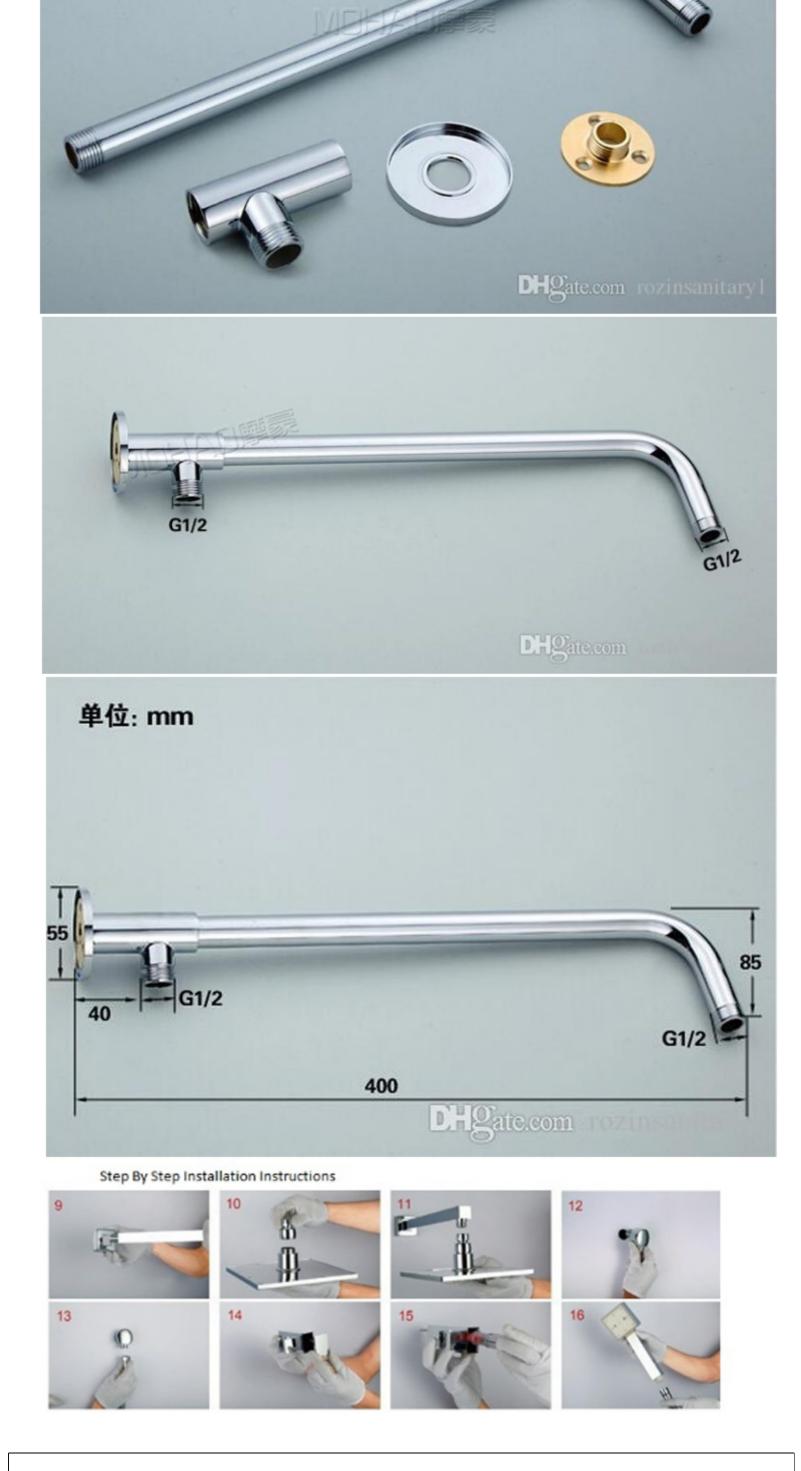

## 30cm--12 inch Brass Shower arm

ANNAN STREET FREETERFEETERFEETERFEETERFEETER

This General diagram and installation instructions are not intended for any specific model, but is presented as a general guideline for Installations!