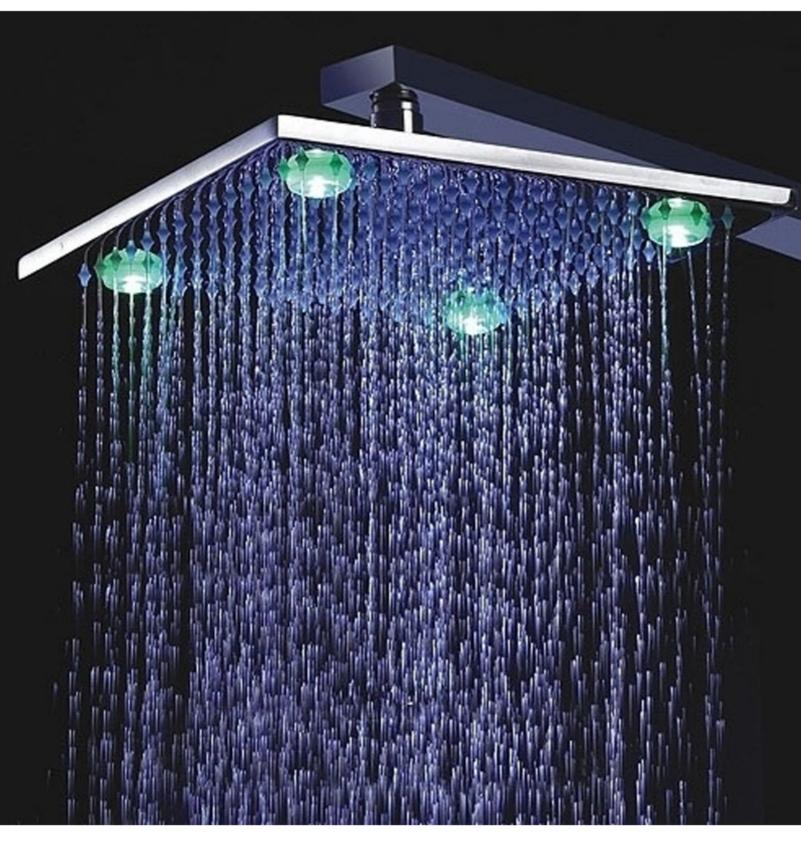

## Fontana 8", 10", or 12" Wall Mount LED Shower Head



## INSTALLATION INSTRUCTIONS

- Before you begin, read the installation instructions below. Observe all local building and safety codes.
- Unpack and inspect the product for any shipping damages. If you find damages, do not install. If you need assistance or have questions while installing your shower set, contact Customer Service.

•We recommend consulting a professional if you are unfamiliar with installing bathroom fixtures, and plumbing.

TOOLS AND MATERIALS:

- Screwdriver
- •Teflon Tape

These instructions are meant as a general guideline. Always check the package for instructions for your particular product.

- 1 Remove your existing shower head
- 2 Clean the shower arm supply pipe threads
- 3 If a gasket is not included, wrap the shower arm supply pipe threads with Teflon Tape
-