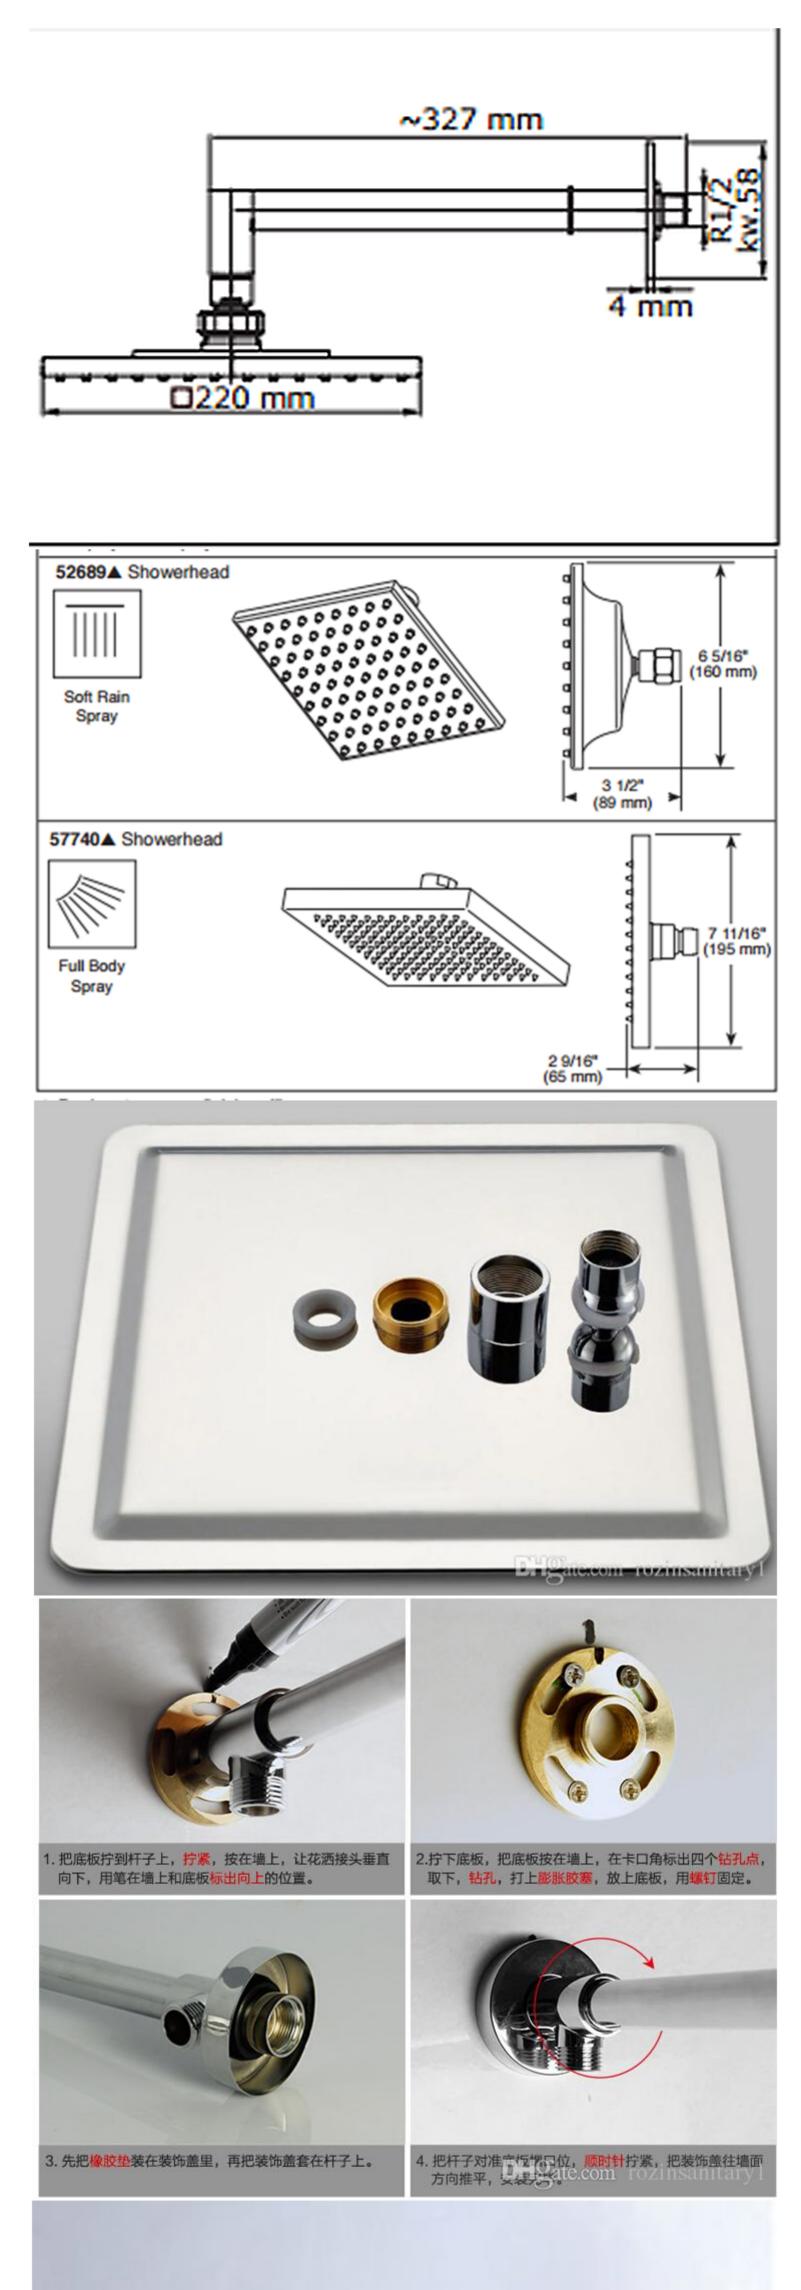

## Fontana 8", 10", or 12" Wall Mount LED Shower Head

- 1 Remove your existing shower head
- 2 Clean the shower arm supply pipe threads
- 3 If a gasket is not included, wrap the shower arm supply pipe threads with Teflon Tape
- 4 Screw new shower head onto the shower arm supply pipe threads clockwise and hand tighten