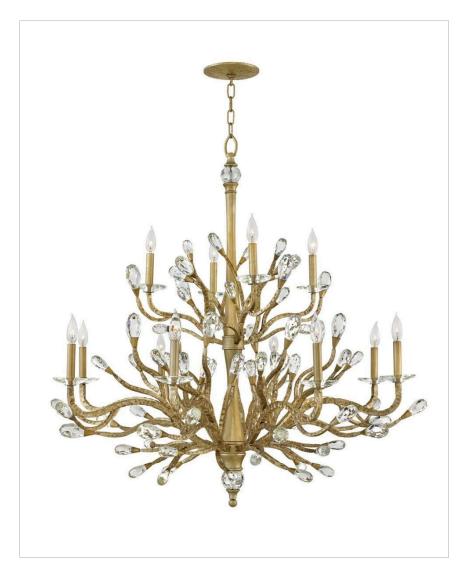

## **EVE**

## FR46810CPG

## **EXTRA LARGE TWO TIER**

Eve's graceful, hand-forged tubing creates a natural, vine-like pattern in a hammered Champagne Gold finish while faceted clear crystal buds emanate from the tips.

| DETAILS       |                |
|---------------|----------------|
| FINISH:       | Champagne Gold |
| MATERIAL:     | Steel          |
| SLOPE DEGREE: | 90             |

| DIMENSIONS |       |
|------------|-------|
| WIDTH:     | 48.5" |
| HEIGHT:    | 44"   |
| WEIGHT:    | 51lb  |

| LIGHT SOURCE  |              |
|---------------|--------------|
| LIGHT SOURCE: | Socket       |
| WATTAGE:      | 12-60w Cand. |
| VOLTAGE:      | 120v         |

## PRODUCT DETAILS:

- This chain or cable hung fixture may be installed on any sloped ceiling
- Suitable for use in dry (indoor) locations as defined by NEC and CEC. Meets United States UL Underwriters Laboratories & CSA Canadian Standards Association Product Safety Standards
- Striking and glamorous silhouette with luxe details and a rich finish makes a dramatic statement
- · Luxurious gold finish with opulent sheen