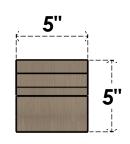

### ITEM NUMBER: CORU05X10X05MONRCPR

5"W X 10"D X 5"H SERIES 3 WIDE MONTEREY ROUGH CEDAR TIMBERTHANE FAUX WOOD CORBEL, PRIMED







# **SIDE PROFILE**

# **FRONT PROFILE**

## **ISOMETRIC**

**EKENA MILLWORK** 2300 WEST MAIN ST. CLARKSVILLE, TX 75426 TOLL FREE: 866-607-0453 WWW.EKENAMILLWORK.COM

GENERATED DATE: 01/27/2023

- 1. INSTALLATION TO BE COMPLETED IN ACCORDANCE WITH MANUFACTURER'S SPECIFICATIONS.

- 2. DRAWING MAY NOT BE TO SCALE
  3. THIS DRAWING IS INTENDED FOR DESIGN AND PLANNING PURPOSES ONLY.
  4. ALL INFORMATION CONTAINED HEREIN WAS CURRENT AT THE TIME OF DEVELOPMENT BUT MUST BE REVIEWED AND APPROVED BY THE PRODUCT MANUFACTURER TO BE CONSIDERED ACCURATE.
- 5. TIMBERTHANE ARCHITECTURAL PRODUCTS ARE MADE FROM HIGH DENSITY URETHANE AND COME FACTORY PRIMED