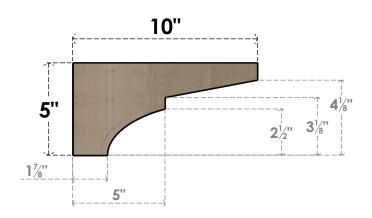

### ITEM NUMBER: CORU05X10X05MONRCPR

5"W X 10"D X 5"H SERIES 3 WIDE MONTEREY ROUGH CEDAR TIMBERTHANE FAUX WOOD CORBEL, PRIMED







# **SIDE PROFILE**

# **FRONT PROFILE**

## **ISOMETRIC**

**EKENA MILLWORK** 2300 WEST MAIN ST. CLARKSVILLE, TX 75426 TOLL FREE: 866-607-0453 WWW.EKENAMILLWORK.COM

GENERATED DATE: 01/27/2023

- 1. INSTALLATION TO BE COMPLETED IN ACCORDANCE WITH MANUFACTURER'S SPECIFICATIONS.

- 2. DRAWING MAY NOT BE TO SCALE
  3. THIS DRAWING IS INTENDED FOR DESIGN AND PLANNING PURPOSES ONLY.
  4. ALL INFORMATION CONTAINED HEREIN WAS CURRENT AT THE TIME OF DEVELOPMENT BUT MUST BE REVIEWED AND APPROVED BY THE PRODUCT MANUFACTURER TO BE CONSIDERED ACCURATE.
- 5. TIMBERTHANE ARCHITECTURAL PRODUCTS ARE MADE FROM HIGH DENSITY URETHANE AND COME FACTORY PRIMED