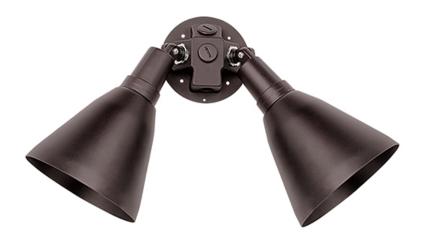

# **MEASUREMENTS**

DIMENSION : 17.75" W x 13" H x 6.25" Ext : 4.75" W x 4.75" H x 2.5" HCO **BACK PLATE** 

HANGING WEIGHT : 1.43 lb

LAMPING

INPUT VOLTAGE : 120V **LUMENS** : 0 Rated

BULB : 2 x 150W Incandescent E26 Medium, 300W Total

**BULB INCLUDED** : (Not Included)

DIMMABLE

LIGHTING\_DIRECTION: Down

#### **FINISHES OPTION**

Tawny Bronze

# MATERIAL

Aluminum