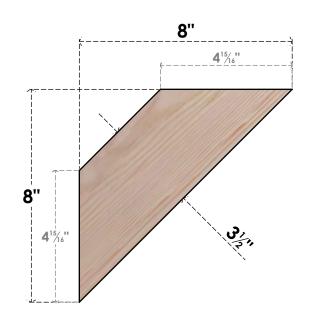

## BRC04X08X08TRA00SDF

3 1/2"W X 8"D X 8"H TRADITIONAL SMOOTH BRACE, DOUGLAS FIR

SIDE