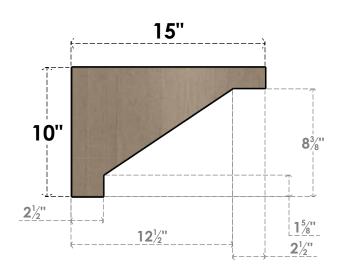

## ITEM NUMBER: CORU05X15X10BURRCPR

5"W X 15"D X 10"H SERIES 3 CLASSIC BURLINGTON ROUGH CEDAR TIMBERTHANE FAUX WOOD CORBEL, PRIMED







## **SIDE PROFILE**

## **FRONT PROFILE**

## **ISOMETRIC**

GENERATED DATE: 01/27/2023

**EKENA MILLWORK** 2300 WEST MAIN ST. CLARKSVILLE, TX 75426 TOLL FREE: 866-607-0453 WWW.EKENAMILLWORK.COM

1. INSTALLATION TO BE COMPLETED IN ACCORDANCE WITH MANUFACTURER'S SPECIFICATIONS.

2. DRAWING MAY NOT BE TO SCALE
3. THIS DRAWING IS INTENDED FOR DESIGN AND PLANNING PURPOSES ONLY.
4. ALL INFORMATION CONTAINED HEREIN WAS CURRENT AT THE TIME OF DEVELOPMENT BUT MUST BE REVIEWED AND APPROVED BY THE PRODUCT MANUFACTURER TO BE CONSIDERED ACCURATE.

5. TIMBERTHANE ARCHITECTURAL PRODUCTS ARE MADE FROM HIGH DENSITY URETHANE AND COME FACTORY PRIMED