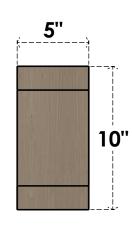

## ITEM NUMBER: CORU05X15X10BURRCPR

5"W X 15"D X 10"H SERIES 3 CLASSIC BURLINGTON ROUGH CEDAR TIMBERTHANE FAUX WOOD CORBEL, PRIMED







## **SIDE PROFILE**

## **FRONT PROFILE**

## **ISOMETRIC**

GENERATED DATE: 01/27/2023

**EKENA MILLWORK** 2300 WEST MAIN ST. CLARKSVILLE, TX 75426 TOLL FREE: 866-607-0453 WWW.EKENAMILLWORK.COM

1. INSTALLATION TO BE COMPLETED IN ACCORDANCE WITH MANUFACTURER'S SPECIFICATIONS.

2. DRAWING MAY NOT BE TO SCALE
3. THIS DRAWING IS INTENDED FOR DESIGN AND PLANNING PURPOSES ONLY.
4. ALL INFORMATION CONTAINED HEREIN WAS CURRENT AT THE TIME OF DEVELOPMENT BUT MUST BE REVIEWED AND APPROVED BY THE PRODUCT MANUFACTURER TO BE CONSIDERED ACCURATE.

5. TIMBERTHANE ARCHITECTURAL PRODUCTS ARE MADE FROM HIGH DENSITY URETHANE AND COME FACTORY PRIMED