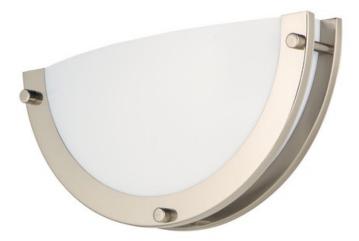

### PRODUCT DESCRIPTION

Commercial grade energy efficient lighting featuring linear frames of metal finished in Satin Nickel diffused by an etched opal acrylic creating an updated energy efficient classic.

#### **MEASUREMENTS**

**DIMENSION** : 12" W x 6" H x 3" Ext

MAX OAH

HANGING WEIGHT : 1.1 lb

LAMPING

INPUT VOLTAGE : 120-277V LUMENS : 700 Rated

BULB : 1 x 12W LED PCB Integrated, 12W Total

BULB INCLUDED : (Integrated) DIMMABLE : No