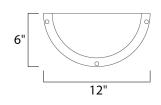

#### **MEASUREMENTS**

**DIMENSION** : 12" W x 6" H x 3" Ext

MAX OAH

HANGING WEIGHT : 1.1 lb

LAMPING

INPUT VOLTAGE : 120-277V LUMENS : 700 Rated

BULB : 1 x 12W LED PCB Integrated, 12W Total

BULB INCLUDED : (Integrated) DIMMABLE : No