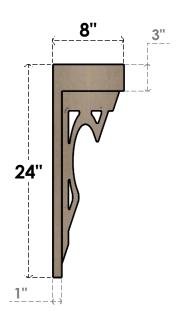

## ITEM NUMBER: CORU04X08X24SHERCPR

4"W X 8"D X 24"H SERIES 2 THIN SHERIDAN ROUGH CEDAR TIMBERTHANE FAUX WOOD CORBEL, PRIMED







## **SIDE PROFILE**

## **FRONT PROFILE**

## **ISOMETRIC**

**EKENA MILLWORK** 2300 WEST MAIN ST. CLARKSVILLE, TX 75426 TOLL FREE: 866-607-0453 WWW.EKENAMILLWORK.COM

GENERATED DATE: 01/28/2023

- 1. INSTALLATION TO BE COMPLETED IN ACCORDANCE WITH MANUFACTURER'S SPECIFICATIONS.
  2. DRAWING MAY NOT BE TO SCALE
  3. THIS DRAWING IS INTENDED FOR DESIGN AND PLANNING PURPOSES ONLY.
  4. ALL INFORMATION CONTAINED HEREIN WAS CURRENT AT THE TIME OF DEVELOPMENT BUT MUST BE REVIEWED AND APPROVED BY THE PRODUCT MANUFACTURER TO BE CONSIDERED ACCURATE.
- 5. TIMBERTHANE ARCHITECTURAL PRODUCTS ARE MADE FROM HIGH DENSITY URETHANE AND COME FACTORY PRIMED