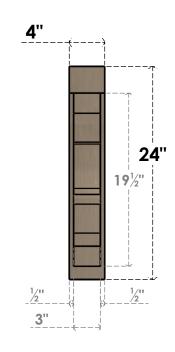

## ITEM NUMBER: CORU04X08X24SHERCPR

4"W X 8"D X 24"H SERIES 2 THIN SHERIDAN ROUGH CEDAR TIMBERTHANE FAUX WOOD CORBEL, PRIMED







## **SIDE PROFILE**

## **FRONT PROFILE**

## **ISOMETRIC**

**EKENA MILLWORK** 2300 WEST MAIN ST. CLARKSVILLE, TX 75426 TOLL FREE: 866-607-0453 WWW.EKENAMILLWORK.COM

GENERATED DATE: 01/28/2023

- 1. INSTALLATION TO BE COMPLETED IN ACCORDANCE WITH MANUFACTURER'S SPECIFICATIONS.
  2. DRAWING MAY NOT BE TO SCALE
  3. THIS DRAWING IS INTENDED FOR DESIGN AND PLANNING PURPOSES ONLY.
  4. ALL INFORMATION CONTAINED HEREIN WAS CURRENT AT THE TIME OF DEVELOPMENT BUT MUST BE REVIEWED AND APPROVED BY THE PRODUCT MANUFACTURER TO BE CONSIDERED ACCURATE.
- 5. TIMBERTHANE ARCHITECTURAL PRODUCTS ARE MADE FROM HIGH DENSITY URETHANE AND COME FACTORY PRIMED