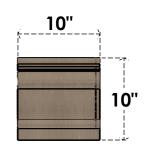

## ITEM NUMBER: CORU10X10X10MAYRCPR

10"W X 10"D X 10"H SERIES 1 WIDE MAYFLOWER ROUGH CEDAR TIMBERTHANE FAUX WOOD CORBEL, PRIMED

### SIDE PROFILE