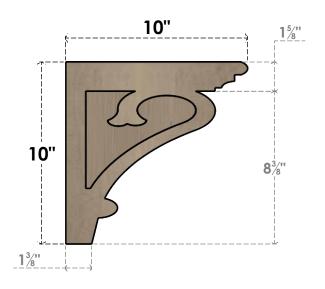

## ITEM NUMBER: CORU10X10X10MAYRCPR

10"W X 10"D X 10"H SERIES 1 WIDE MAYFLOWER ROUGH CEDAR TIMBERTHANE FAUX WOOD CORBEL, PRIMED

# **FRONT PROFILE**