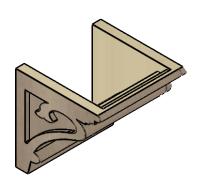

## ITEM NUMBER: CORU10X10X10MAYRCPR

10"W X 10"D X 10"H SERIES 1 WIDE MAYFLOWER ROUGH CEDAR TIMBERTHANE FAUX WOOD CORBEL, PRIMED

# **ISOMETRIC**

**EKENA MILLWORK** 2300 WEST MAIN ST. CLARKSVILLE, TX 75426 TOLL FREE: 866-607-0453 WWW.EKENAMILLWORK.COM

GENERATED DATE: 01/27/2023

- 1. INSTALLATION TO BE COMPLETED IN ACCORDANCE WITH MANUFACTURER'S SPECIFICATIONS.