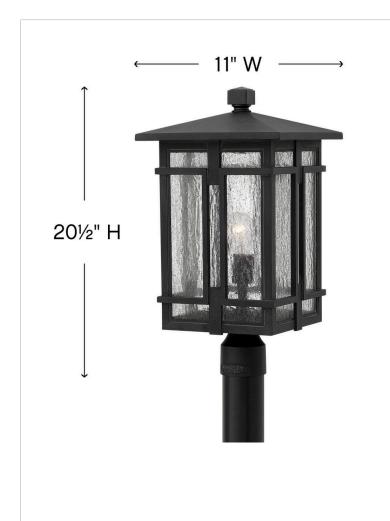

## LARGE POST TOP OR PIER MOUNT LANTERN

Tucker is a study in symmetry with clean geometric lines and proportions reinforced throughout its cast aluminum construction. The sturdy Museum Black finish and clear seedy glass inspire a rustic lodge aesthetic.

| DETAILS   |              |
|-----------|--------------|
| FINISH:   | Museum Black |
| MATERIAL: | Aluminum     |
| GLASS:    | Clear Seedy  |

| DIMENSIONS |       |
|------------|-------|
| WIDTH:     | 11"   |
| HEIGHT:    | 20.5" |
| WEIGHT:    | 10lb  |