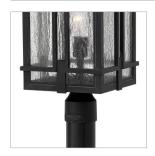

## LARGE POST TOP OR PIER MOUNT LANTERN

Tucker is a study in symmetry with clean geometric lines and proportions reinforced throughout its cast aluminum construction. The sturdy Museum Black finish and clear seedy glass inspire a rustic lodge aesthetic.

## PRODUCT DETAILS:

- Suitable for use in wet (outdoor direct rain or sprinkler) locations as defined by NEC and CEC.
  Meets United States UL Underwriters Laboratories & CSA Canadian Standards Association
  Product Safety Standards
- 2 year finish warranty
- Streamlined forms, robust finishes and symmetrical details complement Craftsman facades
- Striking black finish enhances design