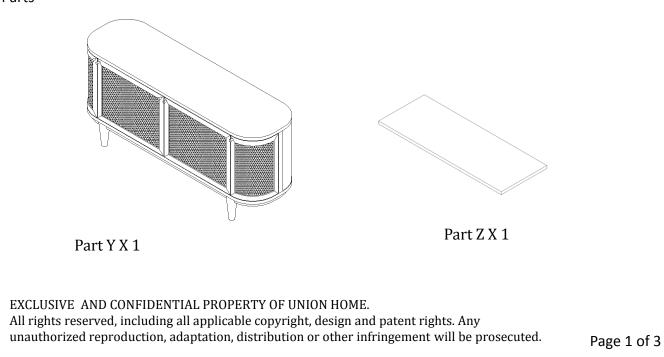

as deviation from them may present a possible safety risk and may void your warranty.

It is recommended that assembly is done on a soft surface such as carpet to avoid any damage.

Care Information

Dust weekly using a soft, clean cloth. Do not use harsh abrasives, chemicals or polishes containing Silicone to as they can damage this finish.

Avoid direct sunlight as this will cause the timber to change colour. It is important to remove moist substances immediately.

Note: Thank you for the purchasing Canggu 68" Media Stand. While great care is taken during production. This piece may have some subtle natural splitting, cracking or chipping that give a natural vintage look. Such a look is part of the charm and appeal of this crafted timber product and not a manufacturing defect.



Parts



# union home

#### CANGGU 68" MEDIA STAND LVR00295



#### union home

#### CANGGU 68" MEDIA STAND LVR00295