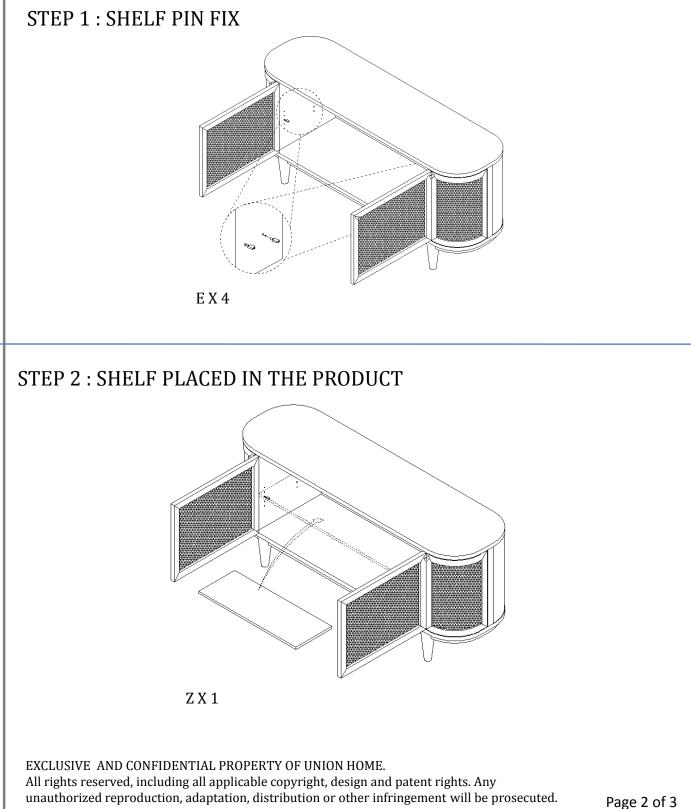

risk and may void your warranty.

It is recommended that assembly is done on a soft surface such as carpet to avoid any damage.

Care Information

Dust weekly using a soft, clean cloth. Do not use harsh abrasives, chemicals or polishes containing Silicone to as they can damage this finish.

Avoid direct sunlight as this will cause the timber to change colour. It is important to remove moist substances immediately.

Note: Thank you for the purchasing Canggu 68" Media Stand. While great care is taken during production. This piece may have some subtle natural splitting, cracking or chipping that give a natural vintage look. Such a look is part of the charm and appeal of this crafted timber product and not a manufacturing defect.



Parts



# union home

#### CANGGU 68" MEDIA STAND LVR00295



#### union home

#### CANGGU 68" MEDIA STAND LVR00295