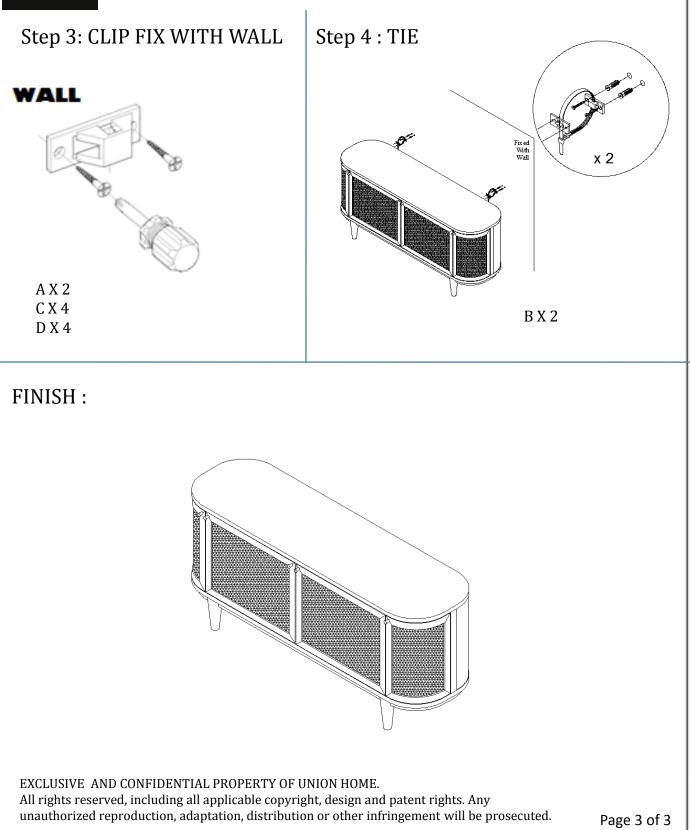

assembly is done on a soft surface such as carpet to avoid any damage.

Care Information

Dust weekly using a soft, clean cloth. Do not use harsh abrasives, chemicals or polishes containing Silicone to as they can damage this finish.

Avoid direct sunlight as this will cause the timber to change colour. It is important to remove moist substances immediately.

Note: Thank you for the purchasing Canggu 68" Media Stand. While great care is taken during production. This piece may have some subtle natural splitting, cracking or chipping that give a natural vintage look. Such a look is part of the charm and appeal of this crafted timber product and not a manufacturing defect.



Parts



# union home

#### CANGGU 68" MEDIA STAND LVR00295



#### union home

#### CANGGU 68" MEDIA STAND LVR00295