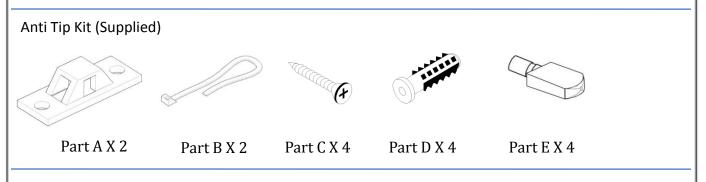

## CANGGU 68" MEDIA STAND LVR00295

Thank you for purchasing the Canggu 68" Media Stand. Before you begin to assemble your new piece of furniture, please check to ensure that all hardware and parts have been supplied. This page lists all contents included in the carton(s). Follow instructions closely as deviation from them may present a possible safety risk and may void your warranty.