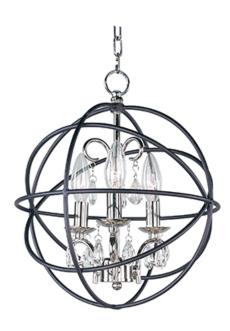

### PRODUCT DESCRIPTION

A spherical frame of metal surround a simple line chandelier draped in crystal for a transitional style that fits any interior design. Orbit is available in 2 sizes and 2 finishes, Oil Rubbed Bronze with Cognac crystal and a combo finish of Anthracite and Polished Nickel with Clear crystal.

## MATERIAL

Steel, Crystal