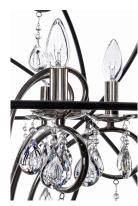

### PRODUCT DESCRIPTION

A spherical frame of metal surround a simple line chandelier draped in crystal for a transitional style that fits any interior design. Orbit is available in 2 sizes and 2 finishes, Oil Rubbed Bronze with Cognac crystal and a combo finish of Anthracite and Polished Nickel with Clear crystal.

## MATERIAL

Steel, Crystal