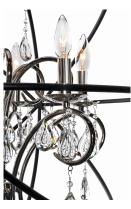

### PRODUCT DESCRIPTION

A spherical frame of metal surround a simple line chandelier draped in crystal for a transitional style that fits any interior design. Orbit is available in 2 sizes and 2 finishes, Oil Rubbed Bronze with Cognac crystal and a combo finish of Anthracite and Polished Nickel with Clear crystal.

## MATERIAL

Steel, Crystal