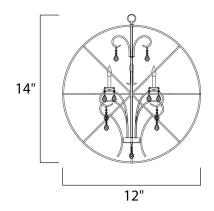

## **MEASUREMENTS**

: 12" L x 12" W x 14" H DIMENSION

MAX OAH : 50" OAH HANGING WEIGHT : 4.58 lb