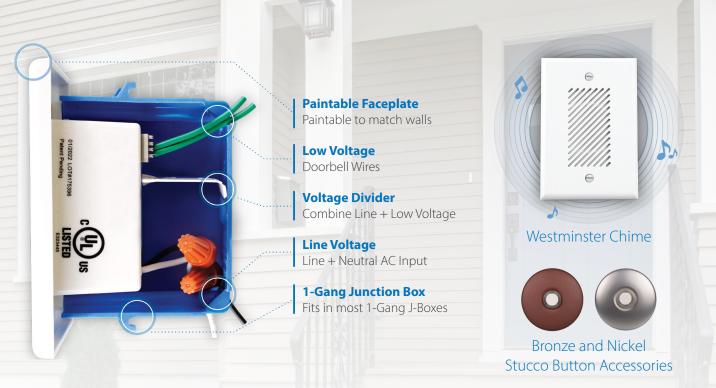

Lighted Button

Included

The patent-pending Electronic Door Chime (EDC) is a doorbell chime kit that can be installed in new construction homes or retrofitted in existing homes. It uniquely features a door chime that *fits in most single-gang junction boxes* and using the voltage divider, *combines both line and low voltage in one unit*. The EDC comes with the popular *Westminster chime option*, a *paintable faceplate* for a seamless look, and a lighted doorbell button to make your doorbell easily visible at night.