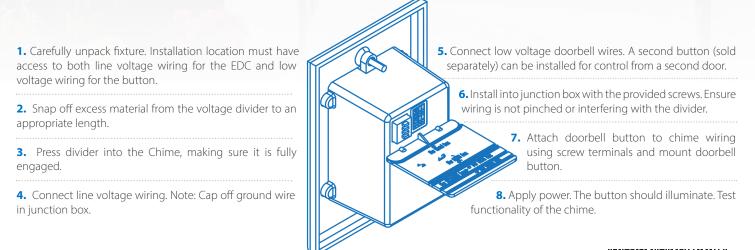

## INSTALLATION INSTRUCTIONS

For detailed instructions, see instruction sheet inside box.

LIT-FDC-10PK 20221019

2200 Midtown PL NE, Albuquerque, NM 87107 USA • T: (800) 821-6283 • www.nicorlighting.com