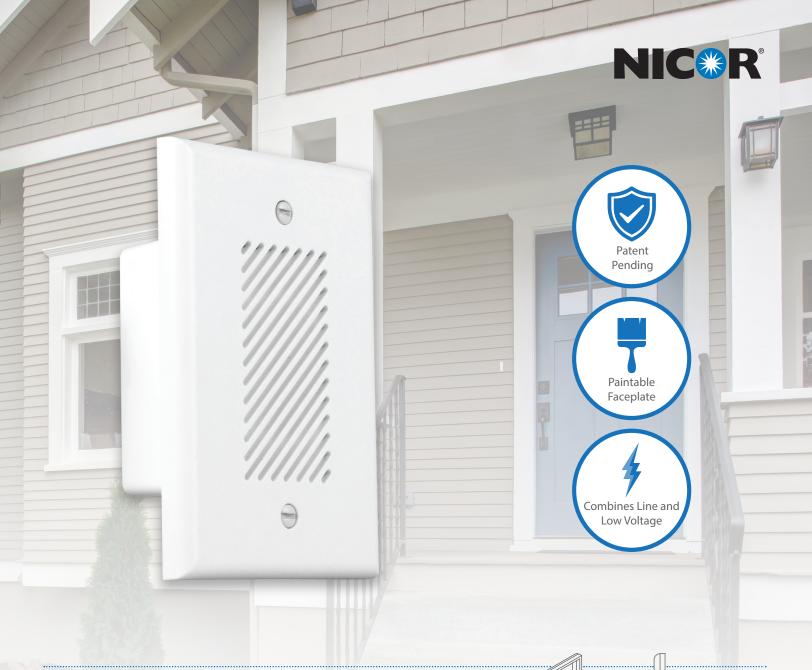

Lighted Button

Included

The patent-pending Electronic Door Chime (EDC) is a doorbell chime kit that can be installed in new construction homes or retrofitted in existing homes. It uniquely features a door chime that *fits in most single-gang junction boxes* and using the voltage divider, *combines both line and low voltage in one unit*. The EDC comes with the popular *Westminster chime option*, a *paintable faceplate* for a seamless look, and a lighted doorbell button to make your doorbell easily visible at night.

1

Virtually eliminate warranty callbacks and save installation time and cost with NICOR's new Electronic Door Chime.