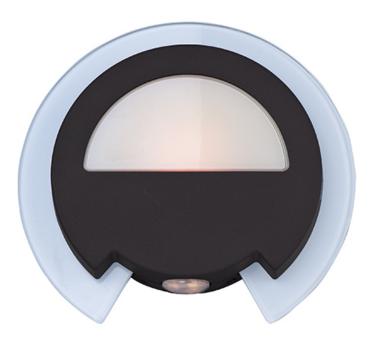

#### PRODUCT DESCRIPTION

Bring the outdoors inside with our line of Architectural high quality interior and exterior wall sconces. European in design and machined out of blocks of solid Aluminum, these sconces have both the look and quality expected for the discriminate buyer. High powered LEDs create dramatic light effects and most are approved for wet location applications.

### **MEASUREMENTS**

DIMENSION : 9.75" W x 9.25" H x 2." Ext BACK PLATE : 7.75" W x 7." H x 4.2" HCO

HANGING WEIGHT : 2.51 lb

#### LAMPING

LUMENS : 315 Rated

BULB : 2 x 3.5W LED (INTEGRATED), 6.4W Total

CRI : 80+ CRI COLOR\_TEMP : 3000K

### **FINISHES OPTION**

Bronze BZ

# GLASS

Frost White 09

#### **RATINGS**

Wet Location LED

INSTALL UP/DOWN: All OPERATING TEMPERATURE: -20°C (-4°F), 40°C (104°F)

Always consult a qualified electrician before installing any lighting product.

WESTERN DISTRIBUTION CENTER (HEADQUARTER)
253 NORTH VINELAND AVE I CITY OF INDUSTRY, CA 91746