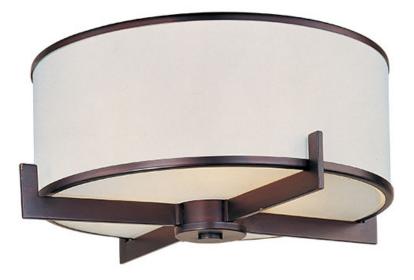

## **PRODUCT DESCRIPTION**

The Nexus collection is the true standard for contemporary lighting. The flat rectangular tube arm forms to a perfect angle and comes finished in choice of Satin Nickel or Oil Rubbed Bronze. The White fabric drum shade is trimmed with metal rings in matching finish for a clean, tailored look.