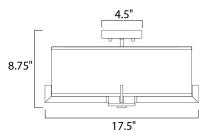

## MEASUREMENTS DIMENSION

CANOPY

: 5" W x 1" H HANGING WEIGHT

LAMPING INPUT VOLTAGE

BULB **BULB INCLUDED** DIMMABLE

: 17.5" L x 17.5" W x 8.75" H

: 5.94 lb

:120V : 3 x 60W Incandescent E26 Medium , 180W Total : (Not Included) :Yes