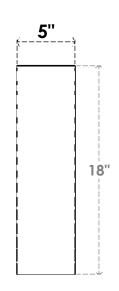

## ITEM NUMBER: BRCPC050X18000X18000TRA

5"W X 18"D X 18"H TRADITIONAL ARCHITECTURAL GRADE PVC CLOSED **BRACE** 

**SIDE PROFILE** 

**FRONT PROFILE** 

**ISOMETRIC** 

GENERATED DATE: 04/06/2023

**EKENA MILLWORK** 2300 WEST MAIN ST. CLARKSVILLE, TX 75426 TOLL FREE: 866-607-0453 WWW.EKENAMILLWORK.COM