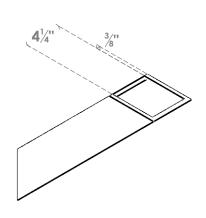

## ITEM NUMBER: BRCPC050X18000X18000TRA

5"W X 18"D X 18"H TRADITIONAL ARCHITECTURAL GRADE PVC CLOSED **BRACE** 

**SIDE PROFILE** 

**FRONT PROFILE** 

**ISOMETRIC** 

GENERATED DATE: 04/06/2023

**EKENA MILLWORK** 2300 WEST MAIN ST. CLARKSVILLE, TX 75426 TOLL FREE: 866-607-0453 WWW.EKENAMILLWORK.COM