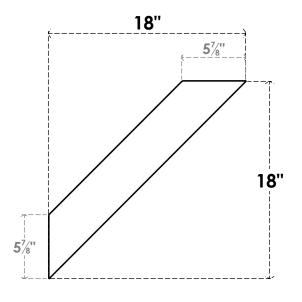

## ITEM NUMBER: BRCPC050X18000X18000TRA

5"W X 18"D X 18"H TRADITIONAL ARCHITECTURAL GRADE PVC CLOSED **BRACE** 

**SIDE PROFILE** 

**FRONT PROFILE** 

**ISOMETRIC** 

GENERATED DATE: 04/06/2023

**EKENA MILLWORK** 2300 WEST MAIN ST. CLARKSVILLE, TX 75426 TOLL FREE: 866-607-0453 WWW.EKENAMILLWORK.COM