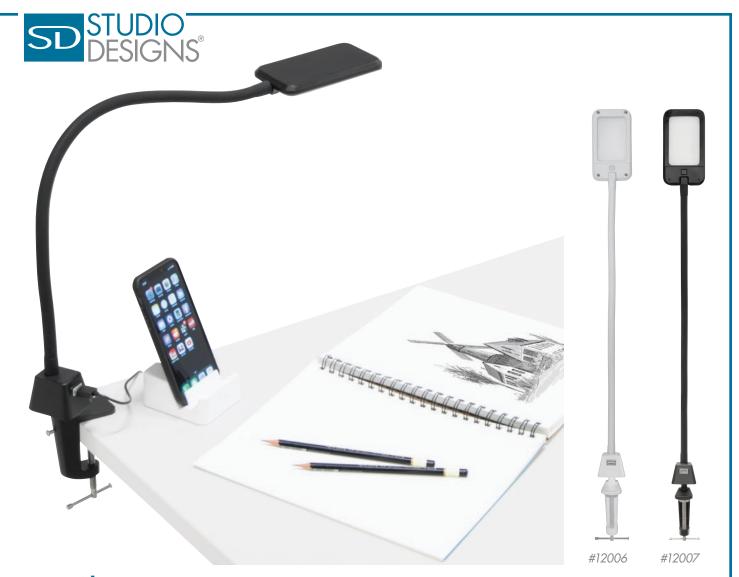

## LED Flex Lamp with USB Charging Port

#12006 White/White UPC: 0-17342-12006-8 #12007 Black/Black UPC: 0-17342-12007-5

- Flexible Arm LED Lamp
- Mounts Easily to Almost All Tables
- Flexible Arm: 21" Long
- Head: 3" W x 5.5" H
- Light Area: 2.25" W x 3.5" H
- On/Off Button on Head
- USB Charging Port
- Powered by Standard Outlet
- Power Supply: 12 Volt DC
- Cord with On/Off Switch: 72" L
- Metal Mounting Clamp Included
- Color Temperature: 4,000K
- Lumens: 300

## **Metal Mounting Clamp**

- Clamp Opening Adjusts up to 2-1/4" Wide
- Top Hole: 1/2" diam x 1-1/2" deep
- Screw-In Knob to Hold Lamp in Place
- Powder Coated Steel for Durability

Carton Dimensions: 30" L  $\times$  3.25" W  $\times$  2.25" H Weight: 1.27 lbs Cube: 0.13