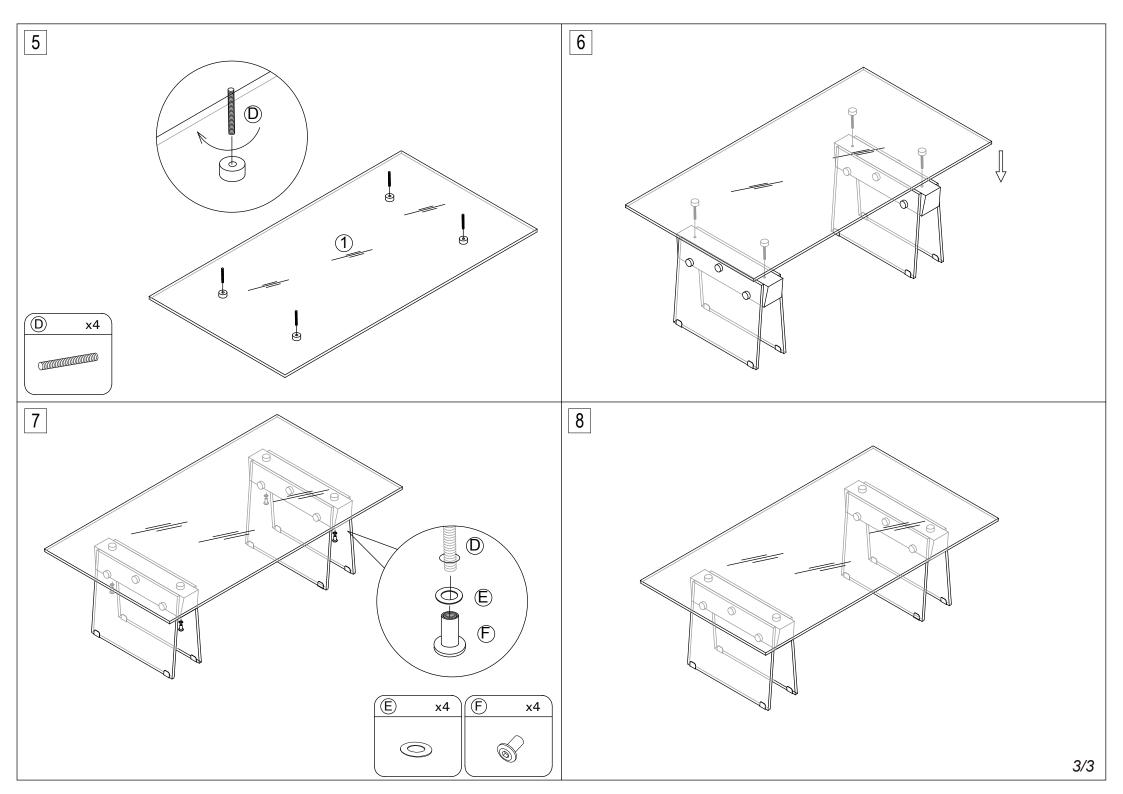

## **Part List and Hardware List**

| PIECE | DESCRIPTION      | PICTURE    | QUANTITY |
|-------|------------------|------------|----------|
| 1     | Top Panel        |            | 1X       |
| 2     | Foot             | $\Diamond$ | 4X       |
| 3     | Connect Wood     |            | 2X       |
| А     | Screw (M8x40mm)  |            | 12X      |
| В     | Nut              |            | 12X      |
| С     | Plastic Washer   | 0          | 24X      |
| D     | Screw (M8x100mm) |            | 4X       |
| E     | Washer           | 0          | 4X       |
| F     | Nut              |            | 4X       |
| G     | Foot Mat         |            | 8X       |
| Н     | Allen key        |            | 1X       |

Estimated Assembly Time: 30minutes.

Tools Required for Assembly : Allen Key