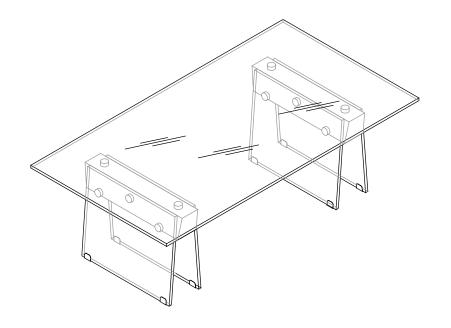

Model# FOX6020A

Product Dimensions: 51.2"Wx27.6"Dx16.1" H

## **Part List and Hardware List**

| PIECE | DESCRIPTION      | PICTURE    | QUANTITY |
|-------|------------------|------------|----------|
| 1     | Top Panel        |            | 1X       |
| 2     | Foot             | $\Diamond$ | 4X       |
| 3     | Connect Wood     |            | 2X       |
| А     | Screw (M8x40mm)  |            | 12X      |
| В     | Nut              |            | 12X      |
| С     | Plastic Washer   | 0          | 24X      |
| D     | Screw (M8x100mm) |            | 4X       |
| E     | Washer           | 0          | 4X       |
| F     | Nut              |            | 4X       |
| G     | Foot Mat         |            | 8X       |
| Н     | Allen key        |            | 1X       |