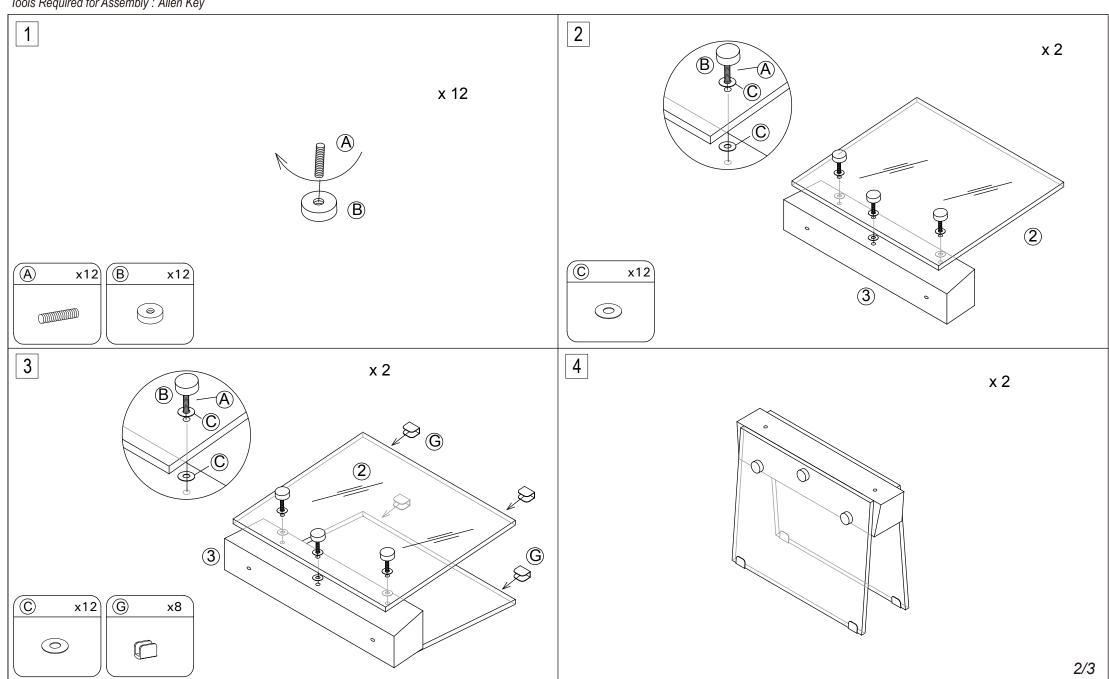

## **Part List and Hardware List**

| PIECE | DESCRIPTION      | PICTURE    | QUANTITY |
|-------|------------------|------------|----------|
| 1     | Top Panel        |            | 1X       |
| 2     | Foot             | $\Diamond$ | 4X       |
| 3     | Connect Wood     |            | 2X       |
| А     | Screw (M8x40mm)  |            | 12X      |
| В     | Nut              |            | 12X      |
| С     | Plastic Washer   | 0          | 24X      |
| D     | Screw (M8x100mm) |            | 4X       |
| E     | Washer           | 0          | 4X       |
| F     | Nut              |            | 4X       |
| G     | Foot Mat         |            | 8X       |
| Н     | Allen key        |            | 1X       |

Estimated Assembly Time: 30minutes.

Tools Required for Assembly : Allen Key