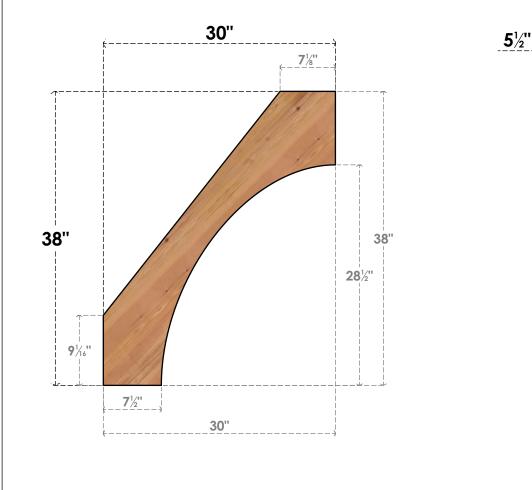

BRC06X30X38WTL00SWR

5 1/2"W X 30"D X 38"H WESTLAKE SMOOTH BRACE, WESTERN RED CEDAR

38"

SIDE

FRONT

NOTES 1. INSTALLATION TO BE COMPLETED IN ACCORDANCE WITH MANUFACTURER'S SPECIFICATIONS. 2. DRAWING MAY NOT BE TO SCALE