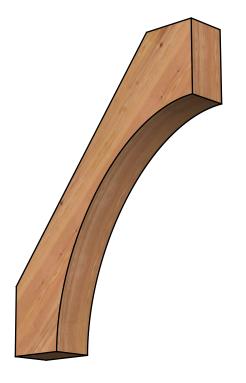

BRC06X30X38WTL00SWR

5 1/2"W X 30"D X 38"H WESTLAKE SMOOTH BRACE, WESTERN RED CEDAR

38"

SIDE

FRONT

NOTES 1. INSTALLATION TO BE COMPLETED IN ACCORDANCE WITH MANUFACTURER'S SPECIFICATIONS. 2. DRAWING MAY NOT BE TO SCALE