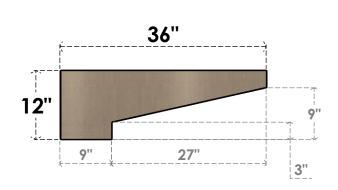

### SIDE PROFILE

#### ITEM NUMBER: CORU06X36X12CLERCPR

6"W X 36"D X 12"H SERIES 3 THIN CLEMMONS ROUGH CEDAR TIMBERTHANE FAUX WOOD CORBEL, PRIMED