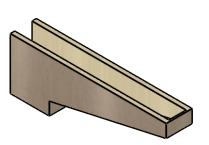

# **ISOMETRIC**

**EKENA MILLWORK** 2300 WEST MAIN ST. CLARKSVILLE, TX 75426 TOLL FREE: 866-607-0453 WWW.EKENAMILLWORK.COM

GENERATED DATE: 01/27/2023

- 1. INSTALLATION TO BE COMPLETED IN ACCORDANCE WITH MANUFACTURER'S SPECIFICATIONS.

#### ITEM NUMBER: CORU06X36X12CLERCPR

6"W X 36"D X 12"H SERIES 3 THIN CLEMMONS ROUGH CEDAR TIMBERTHANE FAUX WOOD CORBEL, PRIMED