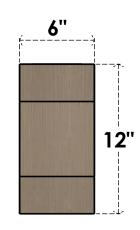

## **FRONT PROFILE**

#### ITEM NUMBER: CORU06X36X12CLERCPR

6"W X 36"D X 12"H SERIES 3 THIN CLEMMONS ROUGH CEDAR TIMBERTHANE FAUX WOOD CORBEL, PRIMED