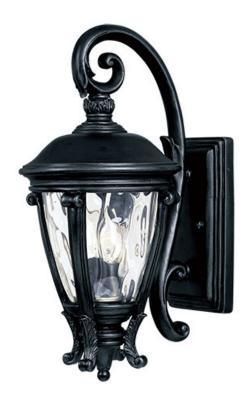

## **PRODUCT DESCRIPTION**

Maxim Lighting's Camden VX Collection is made with Vivex, a material twice the strength of resin, is non-corrosive, UV resistant and backed with a 5-Year Limited Warranty. Camden VX is available in our Black or Golden Bronze finish and our Water Glass.

# **GLASS**

Water Glass WG