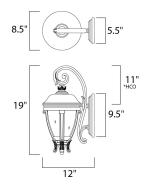

\*height from center of outlet to the top of the fixture

# **MEASUREMENTS**

: 8.5" W x 19" H x 12" Ext DIMENSION **BACK PLATE** : 5.5" W x 9.5" H x 11" HCO

HANGING WEIGHT : 6.94 lb