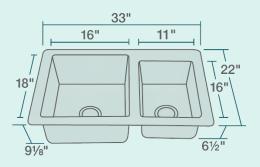

33" x 22" x 9 1/8" Undermount Installation Hammered Finish One-Piece Construction Naturally Antibacterial Cardboard Cutout Template Included Installation Hardware Included Limited Lifetime Warranty

\*Due to the handmade nature of this sink, dimensions may vary up to  ${\sim}1\!\!4''$ 