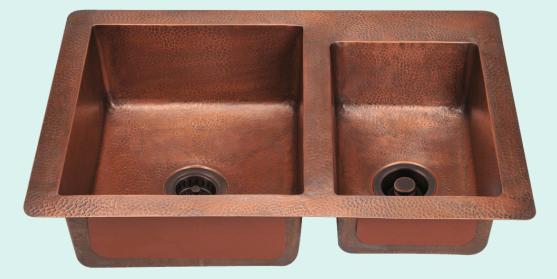

## 901 Offset Double Bowl Sink

## Copper

Our handcrafted copper sinks add warmth and richness to a variety of décors. They come in a hammered finish with a beautifully aged patina. The hammered fi nish helps to hide small scratches that may occur over the lifetime of the sink. Copper is naturally antibacterial and will not rust or stain, making it easy to maintain. Our copper sinks are made using a one-piece construction process giving you the strongest copper sink you will find. Each sink is fully insulated with sound dampening pads.

33" x 22" x 9 1/8" Undermount Installation Hammered Finish One-Piece Construction Naturally Antibacterial Cardboard Cutout Template Included Installation Hardware Included Limited Lifetime Warranty

\*Due to the handmade nature of this sink, dimensions may vary up to  ${\sim}1\!\!4''$ 