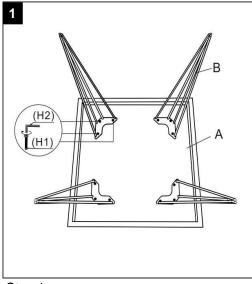

## Part List and Hardware List

| PIECE | DESCRIPTION | PICTURE             | QUANTITY |
|-------|-------------|---------------------|----------|
| A     | Тор         |                     | 1X       |
| В     | Leg         |                     | 4X       |
| H1    | Allen bolt  | <u>}</u><br>₩6X15mm | 12X      |
| H2    | Allen key   |                     | 1X       |
| H3    | Rubber pad  | 0                   | 4X       |

Estimated Assembly Time: 3 minutes.

Tools Required for Assembly (included): Allen Key

Attach the legs(B) to the top (A), using Allen bolt(H1) Tighten with allen key(H2)