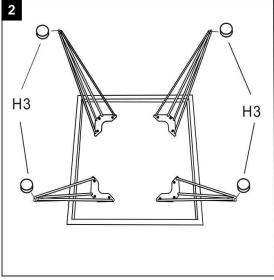

## Part List and Hardware List

| PIECE | DESCRIPTION | PICTURE             | QUANTITY |
|-------|-------------|---------------------|----------|
| A     | Тор         |                     | 1X       |
| В     | Leg         |                     | 4X       |
| H1    | Allen bolt  | <u>}</u><br>₩6X15mm | 12X      |
| H2    | Allen key   |                     | 1X       |
| H3    | Rubber pad  | 0                   | 4X       |

Estimated Assembly Time: 3 minutes.

Tools Required for Assembly (included): Allen Key

Attach the legs(B) to the top (A), using Allen bolt(H1) Tighten with allen key(H2)