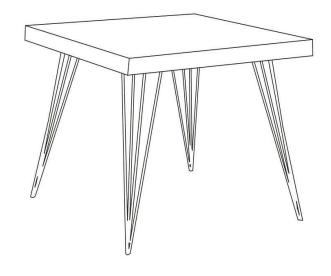

## Part List and Hardware List

| PIECE | DESCRIPTION | PICTURE             | QUANTITY |
|-------|-------------|---------------------|----------|
| A     | Тор         |                     | 1X       |
| В     | Leg         |                     | 4X       |
| H1    | Allen bolt  | <u>}</u><br>₩6X15mm | 12X      |
| H2    | Allen key   |                     | 1X       |
| H3    | Rubber pad  | 0                   | 4X       |

Estimated Assembly Time: 3 minutes.

Tools Required for Assembly (included): Allen Key

Attach the legs(B) to the top (A), using Allen bolt(H1) Tighten with allen key(H2)